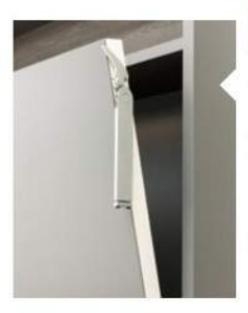

#### MECCANISMO E DESIGN MECHANISM AND DESIGN

Meccanismo di articolazione con molle a gas e dispositivo di movimento ammortizzato, totalmente incassato nel fianco del mobile mediante tecnologia brevettata e speciale lavorazione.

Tilting mechanism through gas springs and device that cushions movements, completely contained in the side of the structure, thanks to patented technology and special manufacturing.