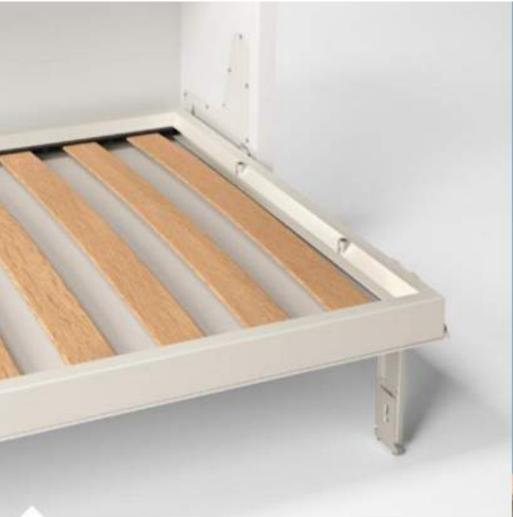

The bed leans on metal feet, coming out the bed frame during the opening.

Wooden structure with adjustable nylon feet.

Opening mechanism with gas pistons.

Available mattresses H cm18 double cm150 x 198 weight kg 29-32, in versions springs, memory, memory 7 zones, memory deluxe, latex and mattresses complying with usa relevant regulations.

## INNOVAZIONE TECNOLOGICA TECHNOLOGICAL INNOVATION

La rete è realizzata con un profilo scatolare di lamiera tagliata al laser e pressopiegata con componenti in pressofusione e pianale a doghe di legno.

La rete è dotata di un sistema di sicurezza per impedire aperture e chiusure accidentali,

The bed base consists of laser cut, press-brake bent box-shaped sheet metal with die-cast components and a slatted base.

The bed base has a safety system to prevent accidental openings and closings.