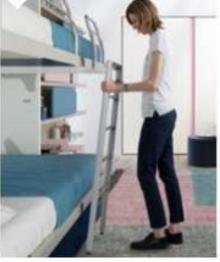

La scaletta si aggancia ad entrambi i letti con innesto di blocco automatico e funge anche da ulteriore supporto portante.

The ladder is secured to both beds by an automatically engaging lock mechanism, and serves as load-bearing support.