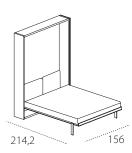

The bed leans on metal feet, coming out the bed frame during the opening.

Wooden structure with adjustable nylon feet.

Opening mechanism with gas pistons.

Available mattresses H cm18 double cm150 x 198 weight kg 29-32, in versions springs, memory, memory 7 zones, memory deluxe, latex and mattresses complying with usa relevant regulations.

Upholstered stuffed headboard for the bed, fixed directly to the back panel through snaps. Cleaning according to the fabric label.

Table: Dimensions cm W 78,6 x D 135 x H table from the floor cm 72.

H of bed base from the floor cm 33.