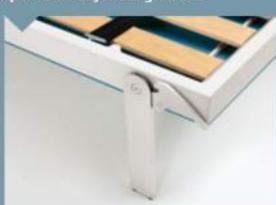

#### REGOLAZIONI ADJUSTMENTS

Per compensare il dislivello del pavimento i piedini della rete sono regolabili in altezza.

To compensate for floor level differences, the bed base legs are height adjustable.