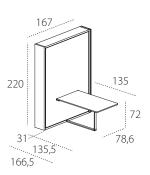

Upholstered stuffed headboard for the bed, fixed directly to the back panel through snaps. Cleaning according to the fabric label.

Table: Dimensions cm W 78,6 x D 135 x H table from the floor cm 72.

H of bed base from the floor cm 33.

Maximum capacity of the bed kg 200.