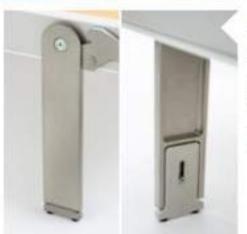

#### FUNZIONALITÀ ED ESTETICA FUNCTIONALITY AND AESTHETICS

Il sistema di fissaggio del pannello frontale non necessita di ferramenta.

Il piedino, nella posizione verticale del letto, si ripone a filo del telaio.

No hardware required for front panel mounting. When the bed is in the upright position, the leg retracts flush with the frame.

Leva per l'apertura del letto integrata tra fianco e pannello frontale.

Bed opening lever integrated between the side and the front panel. Leva di sicurezza per il blocco automatico del letto aperto e di sblocco manuale per la sua chiusura.

Safety lever for automatically locking the bedience open and manually unlocking to close it.