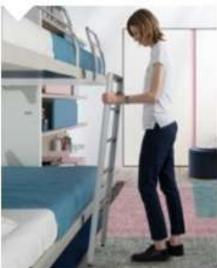

La scaletta si aggancia ad entrambi i letti con innesto di blocco automatico e funge anche da ulteriore supporto portante.

The ladder is secured to both beds by an automatically engaging lock mechanism, and serves as load-bearing support.