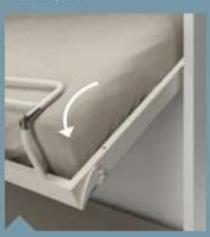

The protective barriers recline by means of articulated joints.

Il letto superiore con specifico meccanismo si inclina verso il basso per facilitame Il rifacimento.

The specific mechanism tilts the upper bed down to make easier the bed.