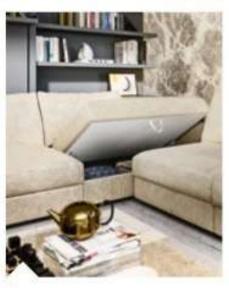

#### **ULISSE DINING**

#### TECHNICAL INFORMATION

Transformable system with double bed always ready to use, with slatted bed base and with a table that slides while the bed opens.

In the day configuration the table is perpendicular to the wallbed front panel for space purpose. Opening and closing of the system is possible thanks to lateral hooks placed between the bed base and the vertical side panel.

The bed leans on metal feet, coming out the bed frame during the opening.

Wooden structure with adjustable nylon feet.

Opening mechanism with gas pistons.

Available mattresses H cm18 double cm150 x 198 weight kg 29-32, in versions springs, memory, memory 7 zones, memory deluxe, latex and mattresses complying with usa relevant regulations.

Upholstered stuffed headboard for the bed, fixed directly to the back panel through snaps. Cleaning according to the fabric label.

Table: Dimensions cm W 78,6 x D 135 x H table from the floor cm 72.

H of bed base from the floor cm 33.