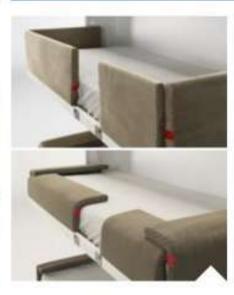

Dispositivo di blocco della scaletta. Ladder locking mechanism.

Barriere di protezione imbottite e reclinabili.

Reclining padded protective barriers.

The protective barriers recline by means of articulated joints.

Il letto superiore con specifico meccanismo si inclina verso il basso per facilitame Il rifacimento.

The specific mechanism tilts the upper bed down to make easier the bed.