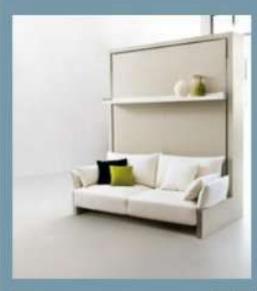

#### **ULISSE DINING**

#### TECHNICAL INFORMATION

Transformable system with double bed always ready to use, with slatted bed base and with a table that slides while the bed opens.

In the day configuration the table is perpendicular to the wallbed front panel for space purpose. Opening and closing of the system is possible thanks to lateral hooks placed between the bed base and the vertical side panel.

The bed leans on metal feet, coming out the bed frame during the opening.

Wooden structure with adjustable nylon feet.

Opening mechanism with gas pistons.

Available mattresses H cm18 double cm150 x 198 weight kg 29-32, in versions springs, memory, memory 7 zones, memory deluxe, latex and mattresses complying with usa relevant regulations.

Upholstered stuffed headboard for the bed, fixed directly to the back panel through snaps. Cleaning according to the fabric label.

Table: Dimensions cm W 78,6 x D 135 x H table from the floor cm 72.

H of bed base from the floor cm 33.