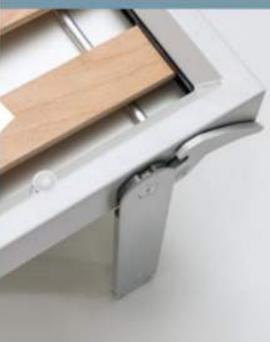

#### FUNZIONALITÀ ED ESTETICA FUNCTIONALITY AND AESTHETICS

Il sistema di fissaggio del pannello frontale non necessita di ferramenta.

Il piedino, nella posizione verticale del letto, si ripone a filo del telaio.

No hardware required for front panel mounting. When the bed is in the upright position, the leg retracts flush with the frame.

### SICUREZZA SAFETY

Dispositivo di sicurezza con sistema di blocco della rete mediante perno ad innesto automatico

Il meccanismo di blocco automatico sia nella posizione verticale che orizzontale del letto, impedisce aperture e chiusure accidentali.

Bed base safety device consisting of an automatic engagement locking pin.

The auto-lock mechanism prevents accidental openings and closings of the bed, both in the vertical and in the horizontal position.