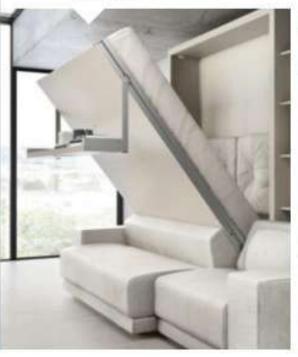

#### MECCANISMO E DESIGN MECHANISM AND DESIGN

Meccanismo di articolazione con molle a gas e dispositivo di movimento ammortizzato, totalmente incassato nel fianco del mobile mediante tecnologia brevettata e speciale lavorazione.

Tilting mechanism through gas springs and device that cushions movements, completely contained in the side of the structure, thanks to patented technology and special manufacturing.