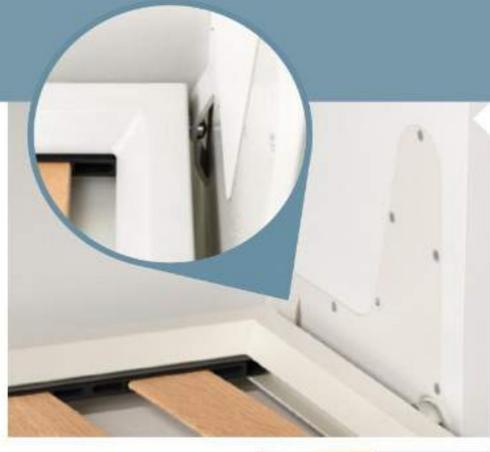

# FETE / BED BASE

PROTETTA DA BREVETTO PATENT PROTECTED

RETE PRESSOPIEGATA CON SISTEMA DI SICUREZZA

PRESS-BRAKE BENT BED BASE WITH SAFETY SYSTEM

## INNOVAZIONE TECNOLOGICA TECHNOLOGICAL INNOVATION

La rete è realizzata con un profilo scatolare di lamiera tagliata al laser e pressopiegata con componenti in pressofusione e pianale a doghe di legno.

La rete è dotata di un sistema di sicurezza per impedire aperture e chiusure accidentali,

The bed base consists of laser cut, press-brake bent box-shaped sheet metal with die-cast components and a slatted base.

The bed base has a safety system to prevent accidental openings and closings.