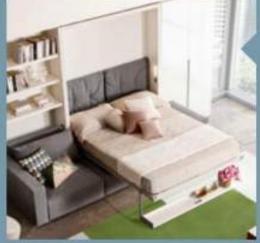

### SWING

SWING

DIVANO CON PENISOLA SCORREVOLE

#### TECHNICAL INFORMATION

This sofa features one or two armrests, a sliding chaise end with three positions, a reclining comfortable backrest and under-seat compartment.

The seat is padded with high-density polyurethane in differing densities and rounded edges in synthetic fibre, while the backrest is padded with piumafill and upholstered in 100% pure cotton.

The Swing sofa is fitted with the double-function transforming system, with tilting opening double bed. The bed is always ready to use and features the innovative CF97 slatted bed base.

The structure is made from aluminium extrusions,