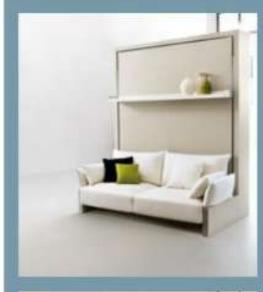

The Swing sofa is fitted with the double-function transforming system, with tilting opening double bed. The bed is always ready to use and features the innovative CF97 slatted bed base.

The structure is made from aluminium extrusions,

with the bed fitted with an integrated adjustment system. Swing is self-supporting.

Available mattresses - H cm18, double mattress cm 154 x 202 kg 29-32, in versions springs, memory, memory 7 zones, memory deluxe, latex and mattresses complying with usa relevant regulations.