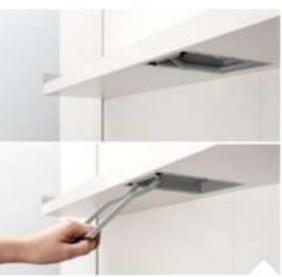

Elemento contenitore sotto la seduta, mod. Swing.

Container under the seat, model Swing.

Mensola con maniglia ad incasso estensibile per facilitame l'apertura.

Shelf with extendible handle to facilitate opening.