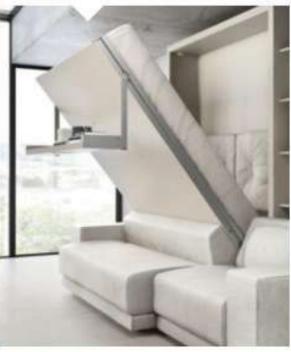

#### TECNOLOGIA E DESIGN TECHNOLOGY AND DESIGN

Apertura e chiusura si eseguono con un semplice gesto mediante la mariglia integrata sulla mensola di facciata che, grazie al movimento basculante, diventa il supporto del letto. La mensola resta parallela a terra nella fase di apertura consentendo di non rimuovere gli oggetti riposti.

The bed opens and closes with one easy motion using the handle on the front shelf that, by a tilting movement, becomes the bed support. The shelf remains horizontal while the bed is being opened, so objects placed on it do not need to be removed.

#### FUNZIONALITÀ E DESIGN FUNCTIONALITY AND DESIGN

Il sistema di fissaggio del pannello frontale non necessita di ferramenta. La mensola bascula e diventa il supporto del letto.

No hardware required for front panel mounting. The shelf tilts and becomes the bed support.

Sistema di articolazione della mensola basculante. Tilting shelf gear mechanism.