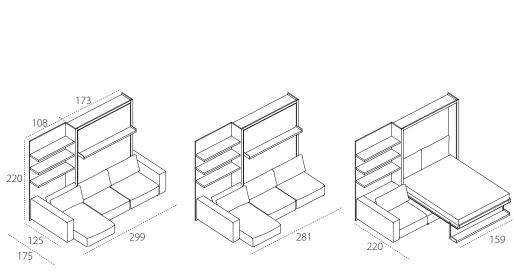

#### TECHNICAL INFORMATION

This sofa features one or two armrests, a sliding chaise end with three positions, a reclining comfortable backrest and under-seat compartment.

The seat is padded with high-density polyurethane in differing densities and rounded edges in synthetic fibre, while the backrest is padded with piumafill and upholstered in 100% pure cotton.

The Swing sofa is fitted with the double-function transforming system, with tilting opening double bed. The bed is always ready to use and features the innovative CF97 slatted bed base.

The structure is made from aluminium extrusions,

H of sofa seat from the floor cm 40.