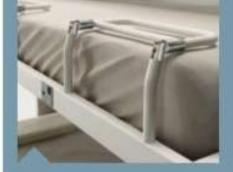

### REGOLAZIONI ADJUSTMENTS

Sistema di regolazione delle molle integrate nel telaio per il bilanciamento del meccanismo.

Adjusting system for the cables, integrated in the bed base frame to balance the mechanism.

Molle integrate nel telaio e calibrate per il sistema di apertura e chiusura della rete, che ruota e scorre su camme in polizene.

Cables integrated in the bed base frame and calibrated for the opening/closing system. The bed base slides on polyzene carns.