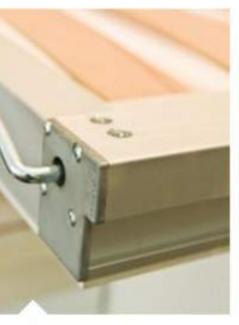

# **GF 97** RETE / BED BASE

RETE IN ESTRUSO DI ALLUMINIO ANODIZZATO CON MECCANISMO REGOLABILE INTEGRATO NEL TELAIO

EXTRUDED ANODISED ALUMINIUM BED BASE WITH INTEGRATED ADJUSTING MECHANISM

Molle integrate nel telaio e calibrate per il sistema di apertura e chiusura della rete, che ruota e scorre su camme in polizene.

Cables integrated in the bed base frame and calibrated for the opening/closing system. The bed base slides on polyzene carns.