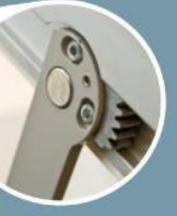

Sistema di articolazione della mensola basculante. Tilting shelf gear mechanism.