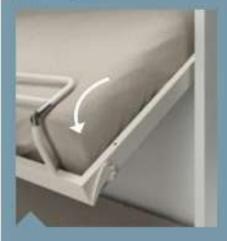

#### TECNOLOGIA E DESIGN TECHNOLOGY AND DESIGN

Apertura e chiusura si eseguono con un semplice gesto mediante la mariglia integrata sulla mensola di facciata che, grazie al movimento basculante, diventa il supporto del letto. La mensola resta parallela a terra nella fase di apertura consentendo di non rimuovere gli oggetti riposti.

The bed opens and closes with one easy motion using the handle on the front shelf that, by a tilting movement, becomes the bed support. The shelf remains horizontal while the bed is being opened, so objects placed on it do not need to be removed.

#### FUNZIONALITÀ E DESIGN FUNCTIONALITY AND DESIGN

Il sistema di fissaggio del pannello frontale non necessita di ferramenta. La mensola bascula e diventa il supporto del letto.

No hardware required for front panel mounting. The shelf tilts and becomes the bed support.

Sistema di articolazione della mensola basculante. Tilting shelf gear mechanism.