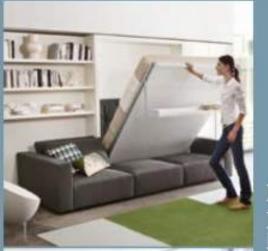

The Swing sofa is fitted with the double-function transforming system, with tilting opening double bed. The bed is always ready to use and features the innovative CF97 slatted bed base.

The structure is made from aluminium extrusions,

#### TECNOLOGIA E DESIGN TECHNOLOGY AND DESIGN

Apertura e chiusura si eseguono con un semplice gesto mediante la mariglia integrata sulla mensola di facciata che, grazie al movimento basculante, diventa il supporto del letto. La mensola resta parallela a terra nella fase di apertura consentendo di non rimuovere gli oggetti riposti.

The bed opens and closes with one easy motion using the handle on the front shelf that, by a tilting movement, becomes the bed support. The shelf remains horizontal while the bed is being opened, so objects placed on it do not need to be removed.