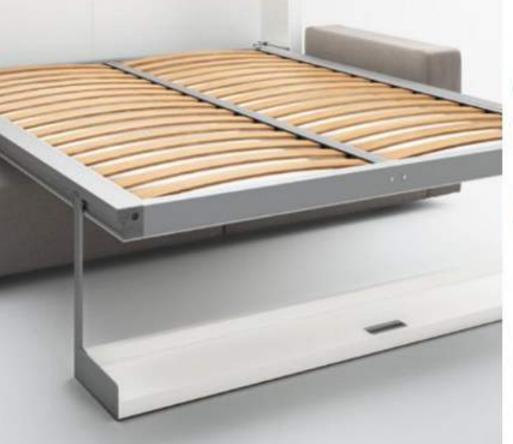

The Swing sofa is fitted with the double-function transforming system, with tilting opening double bed. The bed is always ready to use and features the innovative CF97 slatted bed base.

The structure is made from aluminium extrusions,

with the bed fitted with an integrated adjustment system. Swing is self-supporting.

Available mattresses - H cm18, double mattress cm 154 x 202 kg 29-32, in versions springs, memory, memory 7 zones, memory deluxe, latex and mattresses complying with usa relevant regulations.

# **GF 97** RETE / BED BASE

RETE IN ESTRUSO DI ALLUMINIO ANODIZZATO CON MECCANISMO REGOLABILE INTEGRATO NEL TELAIO

EXTRUDED ANODISED ALUMINIUM BED BASE WITH INTEGRATED ADJUSTING MECHANISM