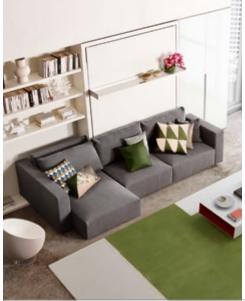

### SWING

SWING

DIVANO CON PENISOLA SCORREVOLE

#### TECHNICAL INFORMATION

This sofa features one or two armrests, a sliding chaise end with three positions, a reclining comfortable backrest and under-seat compartment.

The seat is padded with high-density polyurethane in differing densities and rounded edges in synthetic fibre, while the backrest is padded with piumafill and upholstered in 100% pure cotton.

SOFA COVER - Removable fabric and leather as per samples collection.