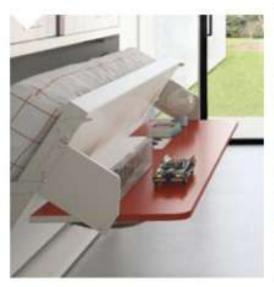

#### TECNOLOGIA E DESIGN TECHNOLOGY AND DESIGN

Apertura e chiusura si eseguono con un semplice gesto mediante la mariglia integrata sulla mensola di facciata che, grazie al movimento basculante, diventa il supporto del letto. La mensola resta parallela a terra nella fase di apertura consentendo di non rimuovere gli oggetti riposti.

The bed opens and closes with one easy motion using the handle on the front shelf that, by a tilting movement, becomes the bed support. The shelf remains horizontal while the bed is being opened, so objects placed on it do not need to be removed.

#### FUNZIONALITÀ E DESIGN FUNCTIONALITY AND DESIGN

Il sistema di fissaggio del pannello frontale non necessita di ferramenta. La mensola bascula e diventa il supporto del letto.

No hardware required for front panel mounting. The shelf tilts and becomes the bed support.