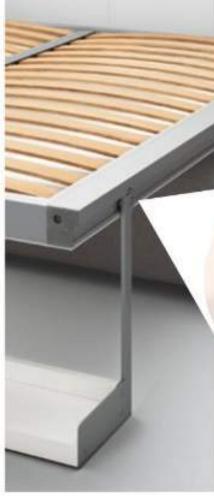

The Swing sofa is fitted with the double-function transforming system, with tilting opening double bed. The bed is always ready to use and features the innovative CF97 slatted bed base.

The structure is made from aluminium extrusions,

with the bed fitted with an integrated adjustment system. Swing is self-supporting.

Available mattresses - H cm18, double mattress cm 154 x 202 kg 29-32, in versions springs, memory, memory 7 zones, memory deluxe, latex and mattresses complying with usa relevant regulations.

Upholstered stuffed headboard for the bed, fixed directly to the back panel through snaps, cleaning according to the fabric label.

Mattress locking belts in nylon.

H of bed base from the floor cm 49,5.

Maximum capacity kg 300.