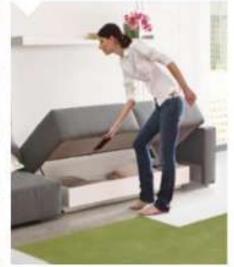

Elemento contenitore sotto la seduta, mod. Swing.

Container under the seat, model Swing.

Mensola con maniglia ad incasso estensibile per facilitame l'apertura.

Shelf with extendible handle to facilitate opening.