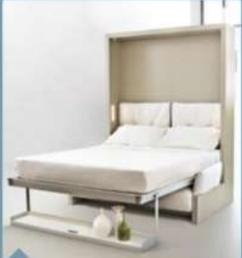

The Swing sofa is fitted with the double-function transforming system, with tilting opening double bed. The bed is always ready to use and features the innovative CF97 slatted bed base.

The structure is made from aluminium extrusions,

with the bed fitted with an integrated adjustment system. Swing is self-supporting.

Available mattresses - H cm18, double mattress cm 154 x 202 kg 29-32, in versions springs, memory, memory 7 zones, memory deluxe, latex and mattresses complying with usa relevant regulations.