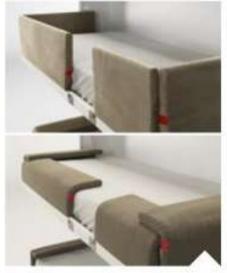

The Swing sofa is fitted with the double-function transforming system, with tilting opening double bed. The bed is always ready to use and features the innovative CF97 slatted bed base.

The structure is made from aluminium extrusions,

with the bed fitted with an integrated adjustment system. Swing is self-supporting.

Available mattresses - H cm18, double mattress cm 154 x 202 kg 29-32, in versions springs, memory, memory 7 zones, memory deluxe, latex and mattresses complying with usa relevant regulations.

Elemento contenitore sotto la seduta, mod. Swing.

Container under the seat, model Swing.

Mensola con maniglia ad incasso estensibile per facilitame l'apertura.

Shelf with extendible handle to facilitate opening.