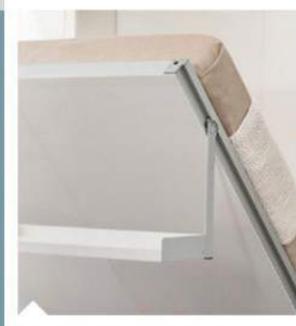

#### TECNOLOGIA E DESIGN TECHNOLOGY AND DESIGN

Apertura e chiusura si eseguono con un semplice gesto mediante la mariglia integrata sulla mensola di facciata che, grazie al movimento basculante, diventa il supporto del letto. La mensola resta parallela a terra nella fase di apertura consentendo di non rimuovere gli oggetti riposti.

The bed opens and closes with one easy motion using the handle on the front shelf that, by a tilting movement, becomes the bed support. The shelf remains horizontal while the bed is being opened, so objects placed on it do not need to be removed.

#### FUNZIONALITÀ E DESIGN FUNCTIONALITY AND DESIGN

Il sistema di fissaggio del pannello frontale non necessita di ferramenta. La mensola bascula e diventa il supporto del letto.

No hardware required for front panel mounting. The shelf tilts and becomes the bed support.

Sistema di articolazione della mensola basculante. Tilting shelf gear mechanism.