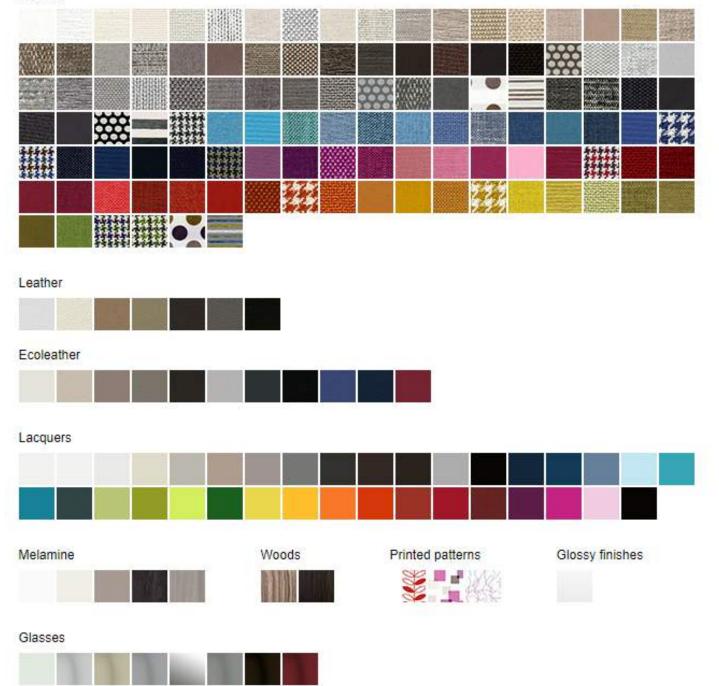

SOFA COVER - Removable fabric and leather as per samples collection.

#### Fabrics

The shades of the colours may differ, therefore these lacquer samples are indicative