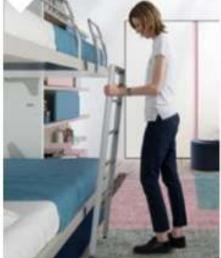

La scaletta si aggancia ad entrambi i letti con innesto di blocco automatico e funge anche da ulteriore supporto portante.

The ladder is secured to both beds by an automatically engaging lock mechanism, and serves as load-bearing support.