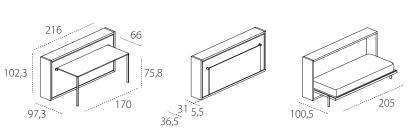

#### TECHNICAL INFORMATION

Transforming system with a foldaway horizontal single or intermediate bed, fold-down opening mechanism and with a flap desk with folding legs.

The system is also available in the versions without table (single bed, Poppi 90, and intermediate bed, Poppi 120) and can be alone or integrated with elements in the Living & Young System programs.

Mattress locking belts in nylon.

Opening mechanism with gas pistons.

Table: Dimensions W 170x D 66 x H from floor 75,8.

H of bed base from the floor cm 25,8.