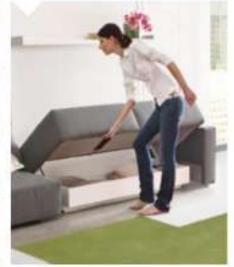

# FUNZIONALITÀ E SICUREZZA FUNCTIONALITY AND SAFETY

Il piano scrittoio bascula e senza necessità di rimuovere nulla si posiziona orizzontalmente sotto il letto.

The desktop tilts and with no need to remove anything, it rests horizontally under the bed.