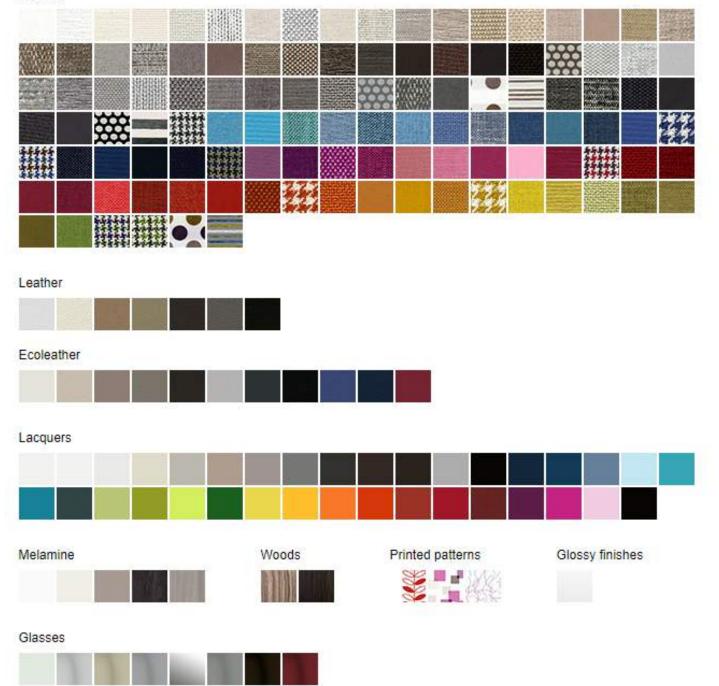

## FACILITÀ DI INSTALLAZIONE EASE OF INSTALLATION

Grazie al dispositivo di innesto automatico della molla a gas l'installazione della rete nel mobile è facile e veloce.

The gas spring automatic engagement device makes the bed base quick and easy to install into the wooden frame.

# MECCANISMO E DESIGN MECHANISM AND DESIGN

Meccanismo di articolazione con molle a gas e dispositivo di movimento ammortizzato, totalmente incassato nel fianco del mobile mediante tecnologia brevettata e speciale lavorazione.

Tilting mechanism through gas springs and device that cushions movements, completely contained in the side of the structure, thanks to patented technology and special manufacturing.