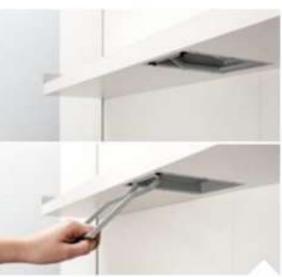

## FACILITÀ DI INSTALLAZIONE EASE OF INSTALLATION

Grazie al dispositivo di innesto automatico della molla a gas l'installazione della rete nel mobile è facile e veloce.

The gas spring automatic engagement device makes the bed base quick and easy to install into the wooden frame.

# MECCANISMO E DESIGN MECHANISM AND DESIGN

Meccanismo di articolazione con molle a gas e dispositivo di movimento ammortizzato, totalmente incassato nel fianco del mobile mediante tecnologia brevettata e speciale lavorazione.

Tilting mechanism through gas springs and device that cushions movements, completely contained in the side of the structure, thanks to patented technology and special manufacturing.