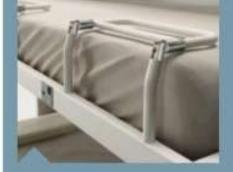

Barriere di protezione reclinabili mediante snodi.

The protective barriers recline by means of articulated joints.

Il letto superiore con specifico meccanismo si inclina verso il basso per facilitame il rifacimento.

Barriere di protezione imbottite e redinabili.

Reclining padded protective barriers.