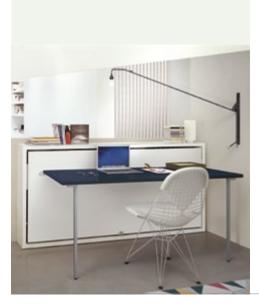

#### TECHNICAL INFORMATION

Transforming system with a foldaway horizontal single or intermediate bed, fold-down opening mechanism and with a flap desk with folding legs.

The system is also available in the versions without table (single bed, Poppi 90, and intermediate bed, Poppi 120) and can be alone or integrated with elements in the Living & Young System programs.

Mattress locking belts in nylon.

Opening mechanism with gas pistons.

Table: Dimensions W 170x D 66 x H from floor 75,8.

H of bed base from the floor cm 25,8.

# FUNZIONALITÀ E SICUREZZA FUNCTIONALITY AND SAFETY

Il piano scrittoio bascula e senza necessità di rimuovere nulla si posiziona orizzontalmente sotto il letto.

The desktop tilts and with no need to remove anything, it rests horizontally under the bed.