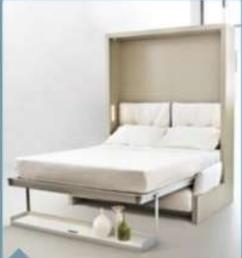

#### TECHNICAL INFORMATION

Transforming system with a foldaway horizontal single or intermediate bed, fold-down opening mechanism and with a flap desk with folding legs.

The system is also available in the versions without table (single bed, Poppi 90, and intermediate bed, Poppi 120) and can be alone or integrated with elements in the Living & Young System programs.

Wooden structure with adjustable nylon feet.

Available mattresses - H cm 18 single mattress cm 85 x 197 kg 14-16, intermediate mattress cm 109 x 197 weight kg 19-21, in versions springs, memory, memory 7 zones, memory deluxe, latex and mattresses complying with usa relevant regulations.

Mattress locking belts in nylon.

Opening mechanism with gas pistons.

Table: Dimensions W 170x D 66 x H from floor 75,8.

H of bed base from the floor cm 25,8.