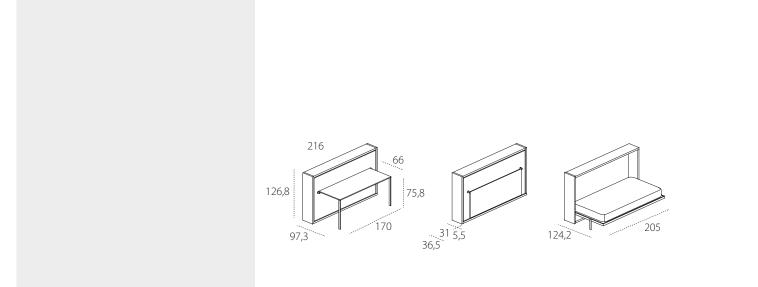

#### TECHNICAL INFORMATION

Transforming system with a foldaway horizontal single or intermediate bed, fold-down opening mechanism and with a flap desk with folding legs.

The system is also available in the versions without table (single bed, Poppi 90, and intermediate bed, Poppi 120) and can be alone or integrated with elements in the Living & Young System programs.

Mattress locking belts in nylon.

Opening mechanism with gas pistons.

Table: Dimensions W 170x D 66 x H from floor 75,8.

H of bed base from the floor cm 25,8.