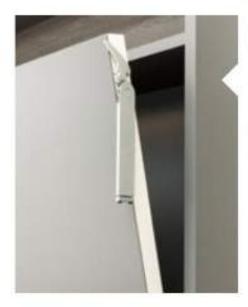

# SICUREZZA SAFETY

Dispositivo di sicurezza con sistema di blocco della rete mediante perno ad innesto automatico.

Il meccanismo di blocco automatico sia nella posizione verticale che oriziontale del letto, impedisce aperture e chiusure accidentali.

Bed base safety device consisting of an automatic engagement locking pin. The auto-lock mechanism prevents accidental openings and closings of the bed, both in the vertical and in the horizontal position.

Leva per l'apertura del letto integrata tra fianco e pannello frontale.

Bed opening lever integrated between the side and the front panel. Leva di sicurezza per il blocco autorratico del letto aperto e di sblocco manuale per la sua chiusura.

Safety lever for automatically locking the bed once open and manually unlocking to close it.