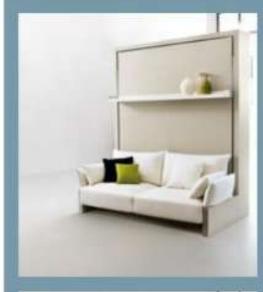

#### TECHNICAL INFORMATION

Transforming system with a foldaway horizontal single or intermediate bed, fold-down opening mechanism and with a flap desk with folding legs.

The system is also available in the versions without table (single bed, Poppi 90, and intermediate bed, Poppi 120) and can be alone or integrated with elements in the Living & Young System programs.