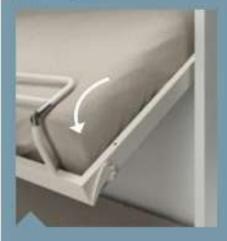

Barriere di protezione reclinabili mediante snodi.

The protective barriers recline by means of articulated joints.

Il letto superiore con specifico meccanismo si inclina verso il basso per facilitame il rifacimento.

Barriere di protezione imbottite e redinabili.

Reclining padded protective barriers.