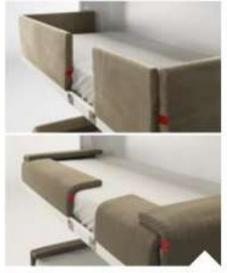

La scaletta si aggancia ad entrambi i letti con innesto di blocco automatico e funge anche da ulteriore supporto portante.

The ladder is secured to both beds by an automatically engaging lock mechanism, and serves as load-bearing support.

Barriere di protezione reclinabili mediante snodi.

The protective barriers recline by means of articulated joints.

Il letto superiore con specifico meccanismo si inclina verso il basso per facilitame il rifacimento.

Barriere di protezione imbottite e redinabili.

Reclining padded protective barriers.