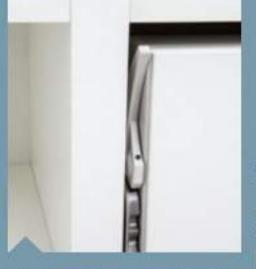

# REGOLAZIONI ADJUSTMENTS

Per compensare il dislivello del pavimento i piedini della rete sono regolabili in altezza.

To compensate for floor level differences, the bed base legs are height adjustable.