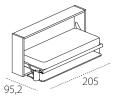

#### **TECHNICAL INFORMATION**

Kali transforming system features a tilting single (90 cm) or intermediate (120 cm) bed, with patented CF09 slatted bed base, a reclining fabric headboard and a patented large desk.

The system transforms into the night-time position in one simple movement, without the user having to remove anything from the desk which pivots and slots in horizontally underneath the bed.

Kali transforming system is available in the Standard (horizontal 90 cm single or 120 cm intermediate bed), Board (single or intermediate bed, with desk) and Sofa (single or intermediate bed, with sofa) versions.

Mattress locking belts in nylon.

Stuffed reclining headboard (optional): iron core mechanism with padding made of cold-foamed polyurethane with removable cover.

H of bed base from the floor cm 33,7.

H of desk from the floor cm 72.