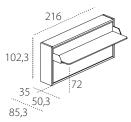

#### **TECHNICAL INFORMATION**

Kali transforming system features a tilting single (90 cm) or intermediate (120 cm) bed, with patented CF09 slatted bed base, a reclining fabric headboard and a patented large desk.

The system transforms into the night-time position in one simple movement, without the user having to remove anything from the desk which pivots and slots in horizontally underneath the bed.

Kali transforming system is available in the Standard (horizontal 90 cm single or 120 cm intermediate bed), Board (single or intermediate bed, with desk) and Sofa (single or intermediate bed, with sofa) versions.

Mattress locking belts in nylon.

Stuffed reclining headboard (optional): iron core mechanism with padding made of cold-foamed polyurethane with removable cover.

H of bed base from the floor cm 33,7.

H of desk from the floor cm 72.