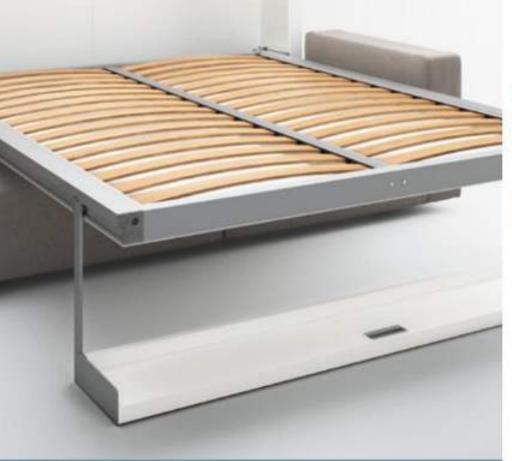

# RETE / BED BASE

RETE IN ESTRUSO DI ALLUMINIO ANODIZZATO CON MECCANISMO REGOLABILE INTEGRATO NEL TELAIO

EXTRUDED ANODISED ALUMINIUM BED BASE WITH INTEGRATED ADJUSTING MECHANISM

### REGOLAZIONI ADJUSTMENTS

Sistema di regolazione delle molle integrate nel telaio per il bilanciamento del meccanismo.

Adjusting system for the cables, integrated in the bed base frame to balance the mechanism.

Molle integrate nel telaio e calibrate per il sistema di apertura e chiusura della rete, che ruota e scorre su camme in polizene.

Cables integrated in the bed base frame and calibrated for the opening/dosing system. The bed base slides on polyzene cams.