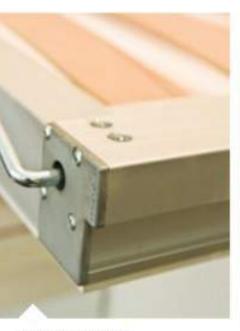

# RETE / BED BASE

RETE IN ESTRUSO DI ALLUMINIO ANODIZZATO CON MECCANISMO REGOLABILE INTEGRATO NEL TELAIO

EXTRUDED ANODISED ALUMINIUM BED BASE WITH INTEGRATED ADJUSTING MECHANISM