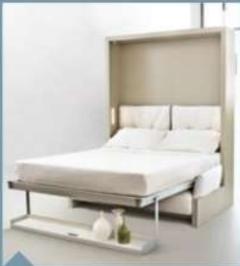

#### **TECHNICAL INFORMATION**

Kali transforming system features a tilting single (90 cm) or intermediate (120 cm) bed, with patented CF09 slatted bed base, a reclining fabric headboard and a patented large desk.

The system transforms into the night-time position in one simple movement, without the user having to remove anything from the desk which pivots and slots in horizontally underneath the bed.

Kali transforming system is available in the Standard (horizontal 90 cm single or 120 cm intermediate bed), Board (single or intermediate bed, with desk) and Sofa (single or intermediate bed, with sofa) versions.

Wooden structure with adjustable nylon feet.

Available mattresses - H cm 18 single cm 80x 197 weight kg 14-16 or intermediate cm 104x197 weight kg 21-23, in versions springs, memory, memory 7 zones, memory deluxe, latex and mattresses complying with usa relevant regulations.