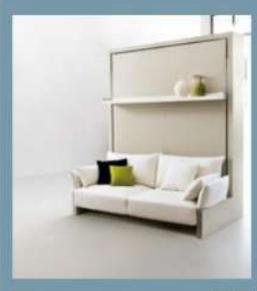

#### **TECHNICAL INFORMATION**

Kali transforming system features a tilting single (90 cm) or intermediate (120 cm) bed, with patented CF09 slatted bed base, a reclining fabric headboard and a patented large desk.

The system transforms into the night-time position in one simple movement, without the user having to remove anything from the desk which pivots and slots in horizontally underneath the bed.

Kali transforming system is available in the Standard (horizontal 90 cm single or 120 cm intermediate bed), Board (single or intermediate bed, with desk) and Sofa (single or intermediate bed, with sofa) versions.

The bed opens and closes with one easy motion using the handle on the front shelf that, by a filting movement, becomes the bed support. The shelf remains horizontal while the bed is being opened, so objects placed on it do not need to be removed.