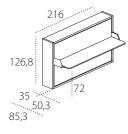

Mattress locking belts in nylon.

Stuffed reclining headboard (optional): iron core mechanism with padding made of cold-foamed polyurethane with removable cover.

H of bed base from the floor cm 33,7.

H of desk from the floor cm 72.