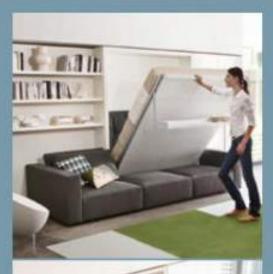

The system transforms into the night-time position in one simple movement, without the user having to remove anything from the desk which pivots and slots in horizontally underneath the bed.

Kali transforming system is available in the Standard (horizontal 90 cm single or 120 cm intermediate bed), Board (single or intermediate bed, with desk) and Sofa (single or intermediate bed, with sofa) versions.

The bed opens and closes with one easy motion using the handle on the front shelf that, by a filting movement, becomes the bed support. The shelf remains horizontal while the bed is being opened, so objects placed on it do not need to be removed.