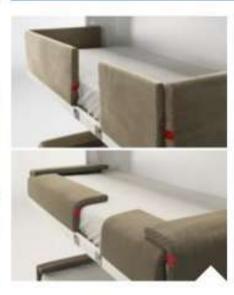

La scaletta si aggancia ad entrambi i letti con innesto di blocco automatico e funge anche da ulteriore supporto portante.

The ladder is secured to both beds by an automatically engaging lock mechanism, and serves as load-bearing support.

The protective barriers recline by means of articulated joints.

Il letto superiore con specifico meccanismo si inclina verso il basso per facilitame Il rifacimento.

The specific mechanism tilts the upper bed down to make easier the bed.

Dispositivo di blocco della scaletta. Ladder locking mechanism.

Barriere di protezione imbottite e reclinabili.

Reclining padded protective barriers.