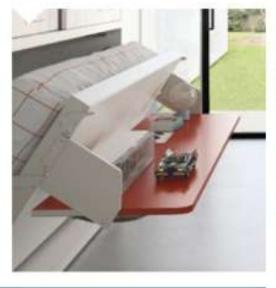

The system transforms into the night-time position in one simple movement, without the user having to remove anything from the desk which pivots and slots in horizontally underneath the bed.

Kali transforming system is available in the Standard (horizontal 90 cm single or 120 cm intermediate bed), Board (single or intermediate bed, with desk) and Sofa (single or intermediate bed, with sofa) versions.

### FUNZIONALITÀ E SICUREZZA FUNCTIONALITY AND SAFETY

Il piano scrittoio bascula e senza necessità di rimuovere nulla si posiziona orizzontalmente sotto il letto.

The desktop tilts and with no need to remove anything, it rests horizontally under the bed.