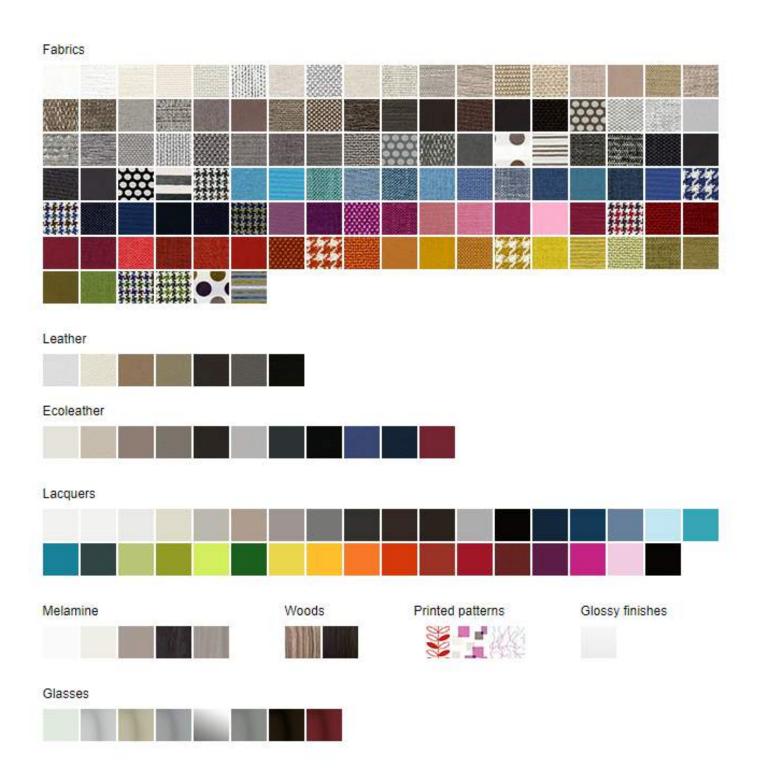

#### **AVAILABLE FINISHES**

STRUCTURE AND DESK - Melamine white, oak sabbia, oak moro, perla, tortora. Lacquered as per Cleicoloursystem.

BACK PANEL - Melamine white. Lacquered as per Cleicoloursystem.

FRONT - Melamine white, oak sabbia, oak moro, perla, tortora. Glossy white Dialux. Lacquered as per Cleicoloursystem.

ACABADOS

The shades of the colours may differ, therefore these lacquer samples are indicative