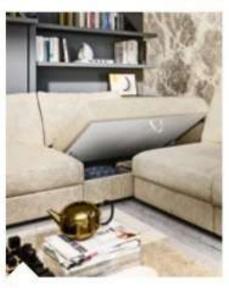

The tilting opening system is fitted with a safety mechanism preventing accidental opening and closing.

Tilting mechanism through gas springs and device that cushions movements, completely contained in the side of the structure, thanks to patented technology and special manufacturing.

The system transforms into the night-time position in one simple movement, without the user having to remove anything from the desk which pivots and slots in horizontally underneath the bed.

Kali transforming system is available in the Standard (horizontal 90 cm single or 120 cm intermediate bed), Board (single or intermediate bed, with desk) and Sofa (single or intermediate bed, with sofa) versions.