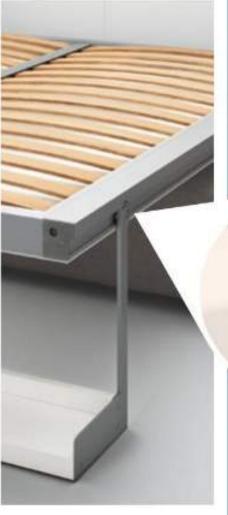

#### **TECHNICAL INFORMATION**

Kali transforming system features a tilting single (90 cm) or intermediate (120 cm) bed, with patented CF09 slatted bed base, a reclining fabric headboard and a patented large desk.

The tilting opening system is fitted with a safety mechanism preventing accidental opening and closing.

Tilting mechanism through gas springs and device that cushions movements, completely contained in the side of the structure, thanks to patented technology and special manufacturing.

Wooden structure with adjustable nylon feet.

Available mattresses - H cm 18 single cm 80x 197 weight kg 14-16 or intermediate cm 104x197 weight kg 21-23, in versions springs, memory, memory 7 zones, memory deluxe, latex and mattresses complying with usa relevant regulations.

Mattress locking belts in nylon.

Stuffed reclining headboard (optional): iron core mechanism with padding made of cold-foamed polyurethane with removable cover.

H of bed base from the floor cm 33,7.

H of desk from the floor cm 72.