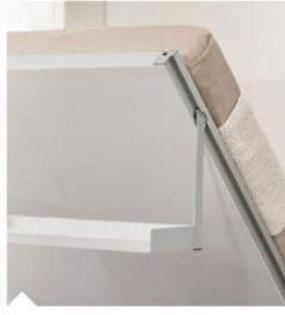

#### FUNZIONALITÀ E DESIGN **FUNCTIONALITY AND** DESIGN

Il sistema di fissaggio del pannello frontale non necessita di ferramenta.

La mensola bascula e diventa il supporto del letto.

No hardware required for front panel mounting.

The shelf tilts and becomes the bed support.

Sistema di articolazione della mensola basculante. Tilting shelf gear mechanism.