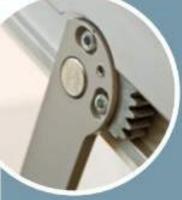

### REGOLAZIONI ADJUSTMENTS

Sistema di regolazione delle molle integrate nel telaio per il bilanciamento del meccanismo.

Adjusting system for the cables, integrated in the bed base frame to balance the mechanism.

Molle integrate nel telaio e calibrate per il sistema di apertura e chiusura della rete, che ruota e scorre su camme in polizene.

Cables integrated in the bed base frame and calibrated for the opening/dosing system. The bed base slides on polyzene cams.

Sistema di articolazione della mensola basculante. Tilting shelf gear mechanism.