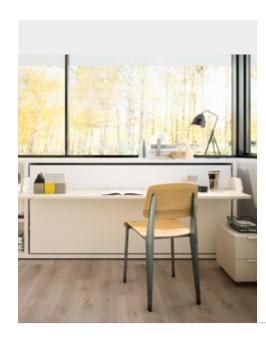

Mattress locking belts in nylon.

Stuffed reclining headboard (optional): iron core mechanism with padding made of cold-foamed polyurethane with removable cover.

H of bed base from the floor cm 33,7.

H of desk from the floor cm 72.