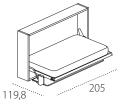

#### **TECHNICAL INFORMATION**

Kali transforming system features a tilting single (90 cm) or intermediate (120 cm) bed, with patented CF09 slatted bed base, a reclining fabric headboard and a patented large desk.

Mattress locking belts in nylon.

Stuffed reclining headboard (optional): iron core mechanism with padding made of cold-foamed polyurethane with removable cover.

H of bed base from the floor cm 33,7.

H of desk from the floor cm 72.