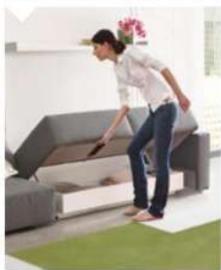

### FUNZIONALITÀ E SICUREZZA FUNCTIONALITY AND SAFETY

Il piano scrittoio bascula e senza necessità di rimuovere nulla si posiziona orizzontalmente sotto il letto.

The desktop tilts and with no need to remove anything, it rests horizontally under the bed.

The system transforms into the night-time position in one simple movement, without the user having to remove anything from the desk which pivots and slots in horizontally underneath the bed.

Kali transforming system is available in the Standard (horizontal 90 cm single or 120 cm intermediate bed), Board (single or intermediate bed, with desk) and Sofa (single or intermediate bed, with sofa) versions.