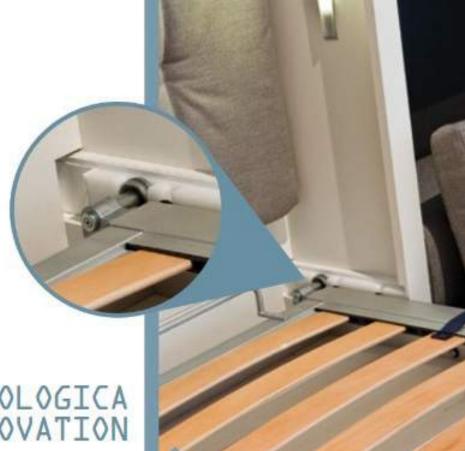

### REGOLAZIONI ADJUSTMENTS

Sistema di regolazione delle molle integrate nel telaio per il bilanciamento del meccanismo.

Adjusting system for the cables, integrated in the bed base frame to balance the mechanism.

Molle integrate nel telaio e calibrate per il sistema di apertura e chiusura della rete, che ruota e scorre su camme in polizene.

Cables integrated in the bed base frame and calibrated for the opening/dosing system. The bed base slides on polyzene cams.