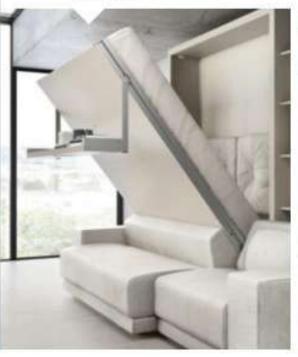

#### **TECHNICAL INFORMATION**

Kali transforming system features a tilting single (90 cm) or intermediate (120 cm) bed, with patented CF09 slatted bed base, a reclining fabric headboard and a patented large desk.

The tilting opening system is fitted with a safety mechanism preventing accidental opening and closing.

Tilting mechanism through gas springs and device that cushions movements, completely contained in the side of the structure, thanks to patented technology and special manufacturing.

The system transforms into the night-time position in one simple movement, without the user having to remove anything from the desk which pivots and slots in horizontally underneath the bed.

Kali transforming system is available in the Standard (horizontal 90 cm single or 120 cm intermediate bed), Board (single or intermediate bed, with desk) and Sofa (single or intermediate bed, with sofa) versions.