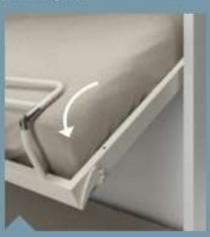

The system transforms into the night-time position in one simple movement, without the user having to remove anything from the desk which pivots and slots in horizontally underneath the bed.

Kali transforming system is available in the Standard (horizontal 90 cm single or 120 cm intermediate bed), Board (single or intermediate bed, with desk) and Sofa (single or intermediate bed, with sofa) versions.

### FUNZIONALITÀ E SICUREZZA FUNCTIONALITY AND SAFETY

Il piano scrittoio bascula e senza necessità di rimuovere nulla si posiziona orizzontalmente sotto il letto.

The desktop tilts and with no need to remove anything, it rests horizontally under the bed.