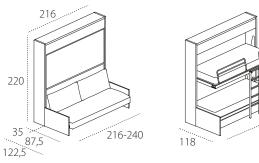

H of lower bed base from the floor cm 33,7.

H of upper bed base from the floor cm 125,7.

H of sofa seat from the floor cm 40.