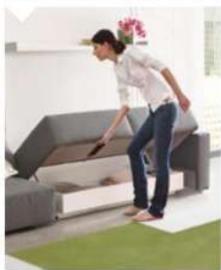

Elemento contenitore sotto la seduta, mod. Swina.

Container under the seat, model Swing.

Shelf with extendible handle to facilitate opening.

Elemento terminale ad angolo porta guanciali; mod. Tango.

End corner element with pillow holder, Tango model.