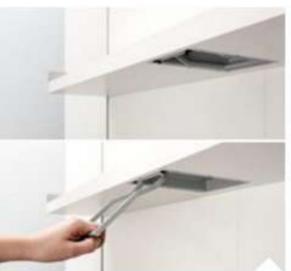

## FACILITÀ DI INSTALLAZIONE EASE OF INSTALLATION

Grazie al dispositivo di innesto automatico della molla a gas l'installazione della rete nel mobile è facile e veloce.

The gas spring automatic engagement device makes the bed base quick and easy to install into the wooden frame.