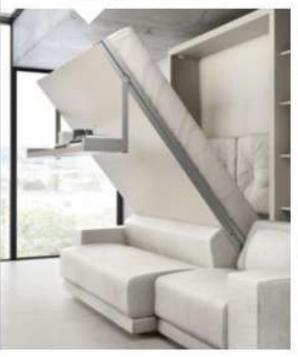

#### TECHNICAL INFORMATION

Kali Duo Sofa is a transforming foldaway bunk bed system with the patented CF09 slatted bed base and patented sofa, which transforms into the night-time version with a simple movement: the backrest cushions are removed and as the lower bed is opened, the sofa tilts backwards and slots in underneath the bed.

The system features a fold-down opening mechanism and safety device that prevents accidental opening and closing.

Tilting mechanism with gas springs and device that cushions movements, completely contained in the side of the structure, thanks to patented technology and special manufacturing.