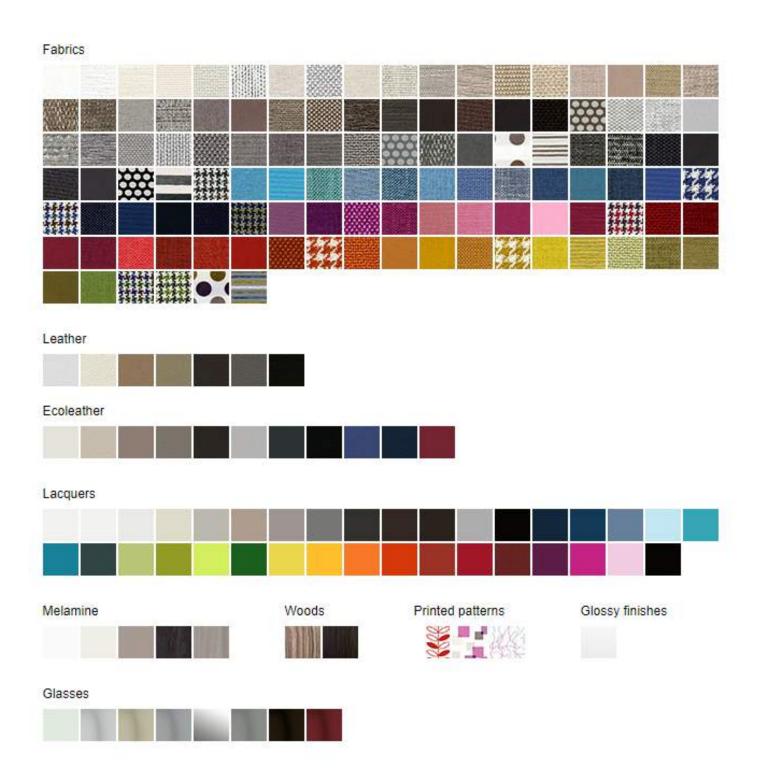

#### <u>AVAILABLE FINISHES</u>

STRUCTURE - Melamine white, oak sabbia, oak moro, perla, tortora. Lacquered as per Cleicoloursystem

BACK PANEL - Melamine white. Lacquered as per Cleicoloursystem.

FRONT - Melamine white, oak sabbia, oak moro, perla, tortora. Glossy white Dialux. Lacquered as per Cleicoloursystem.

SOFA COVER - Removable fabric and leather as per samples collection.