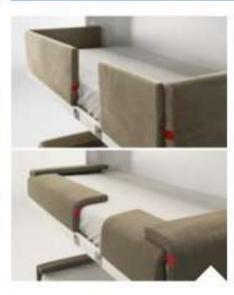

Reclining safety barriers in metal or upholstered versions.

- Standard: made of a steel tube painted with epoxy powder, to be closed by releasing the joints.
- Stuffed: iron core mechanism on three sides, stuffed with cold-foamed polyurethane, with removable fabric covering, to be closed by pushing on the buttons placed on each barrier and duly pinpointed by a fabric insert.

Stuffed reclining headboard (optional): iron core mechanism with padding made of coldfoamed polyurethane with removable cover.

The headboard can be placed on both beds when there is the standard iron barrier, but only on the lower bed where there is the padded barrier.