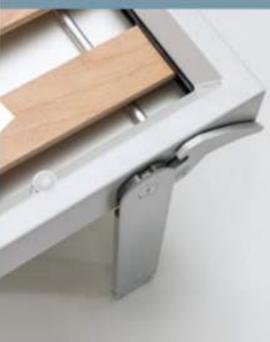

## SICUREZZA SAFETY

Dispositivo di sicurezza con sistema di blocco della rete mediante perno ad innesto automatico

Il meccanismo di blocco automatico sia nella posizione verticale che orizzontale del letto, impedisce aperture e chiusure accidentali.

Bed base safety device consisting of an automatic engagement locking pin.

The auto-lock mechanism prevents accidental openings and closings of the bed, both in the vertical and in the horizontal position.