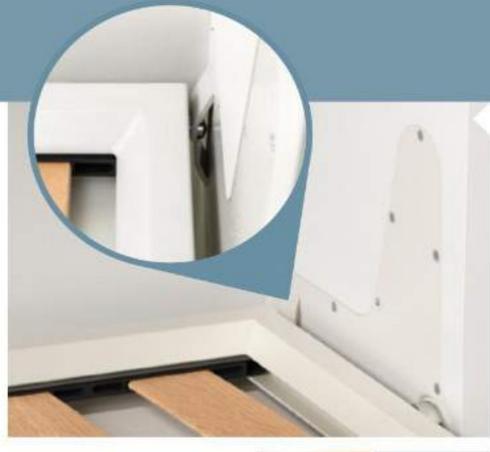

The system features a fold-down opening mechanism and safety device that prevents accidental opening and closing.

Tilting mechanism with gas springs and device that cushions movements, completely contained in the side of the structure, thanks to patented technology and special manufacturing.

## MECCANISMO E DESIGN MECHANISM AND DESIGN

Meccanismo di articolazione con molle a gas e dispositivo di movimento ammortizzato, totalmente incassato nel fianco del mobile mediante tecnologia brevettata e speciale lavorazione.

Tilting mechanism through gas springs and device that cushions movements, completely contained in the side of the structure, thanks to patented technology and special manufacturing.