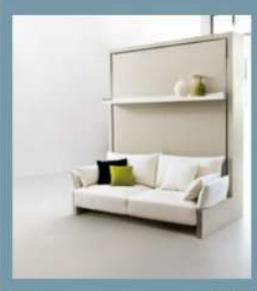

#### TECHNICAL INFORMATION

Kali Duo Sofa is a transforming foldaway bunk bed system with the patented CF09 slatted bed base and patented sofa, which transforms into the night-time version with a simple movement: the backrest cushions are removed and as the lower bed is opened, the sofa tilts backwards and slots in underneath the bed.

In the bunk bed position, the anodised aluminium ladder is fixed to both the beds and also acts as an additional support.

The upper bed features a mechanism to pull bed down to make the bed easier, and the protection barriers are reclining in the metal and padded versions.

Reclining fabric headboard depending on the kind of barrier used.

Kali Duo has a LED light system with a certified anti-shock mechanism in compliance with relevant regulations.

The system is produced 194,3 or 220 cm high. H 220 cm features a storage element with a tilting door.