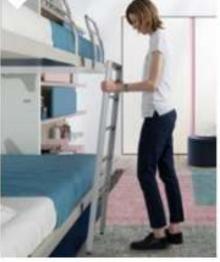

In the bunk bed position, the anodised aluminium ladder is fixed to both the beds and also acts as an additional support.

The upper bed features a mechanism to pull bed down to make the bed easier, and the protection barriers are reclining in the metal and padded versions.

La scaletta si aggancia ad entrambi i letti con innesto di blocco automatico e funge anche da ulteriore supporto portante.

The ladder is secured to both beds by an automatically engaging lock mechanism, and serves as load-bearing support.