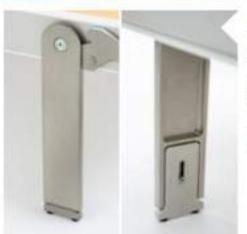

Leva per l'apertura del letto integrata tra fianco e pannello frontale.

Bed opening lever integrated between the side and the front panel. Leva di sicurezza per il blocco automatico del letto aperto e di sblocco manuale per la sua chiusura.

Safety lever for automatically locking the bedience open and manually unlocking to close it.

## FUNZIONALITÀ ED ESTETICA FUNCTIONALITY AND AESTHETICS

Il sistema di fissaggio del pannello frontale non necessita di ferramenta.

Il piedino, nella posizione verticale del letto, si ripone a filo del telaio.

No hardware required for front panel mounting. When the bed is in the upright position, the leg retracts flush with the frame.