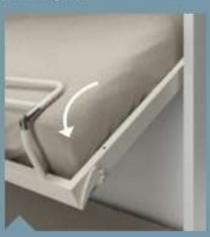

The protective barriers recline by means of articulated joints.

Il letto superiore con specifico meccanismo si inclina verso il basso per facilitame Il rifacimento.

The specific mechanism tilts the upper bed down to make easier the bed.

In the bunk bed position, the anodised aluminium ladder is fixed to both the beds and also acts as an additional support.

The upper bed features a mechanism to pull bed down to make the bed easier, and the protection barriers are reclining in the metal and padded versions.