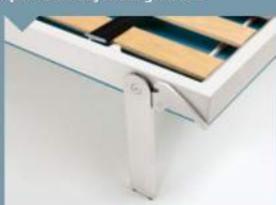

## REGOLAZIONI ADJUSTMENTS

Per compensare il dislivello del pavimento i piedini della rete sono regolabili in altezza.

To compensate for floor level differences, the bed base legs are height adjustable.