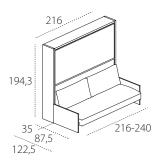

H of lower bed base from the floor cm 33,7.

H of upper bed base from the floor cm 125,7.

H of sofa seat from the floor cm 40.

Reclining fabric headboard depending on the kind of barrier used.

Kali Duo has a LED light system with a certified anti-shock mechanism in compliance with relevant regulations.

The system is produced 194,3 or 220 cm high. H 220 cm features a storage element with a tilting door.