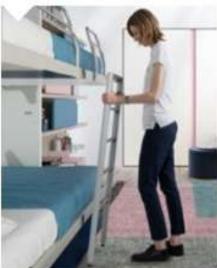

La scaletta si aggancia ad entrambi i letti con innesto di blocco automatico e funge anche da ulteriore supporto portante.

The ladder is secured to both beds by an automatically engaging lock mechanism, and serves as load-bearing support.

In the bunk bed position, the anodised aluminium ladder is fixed to both the beds and also acts as an additional support.

The upper bed features a mechanism to pull bed down to make the bed easier, and the protection barriers are reclining in the metal and padded versions.