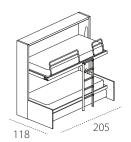

In the bunk bed position, the anodised aluminium ladder is fixed to both the beds and also acts as an additional support.

The upper bed features a mechanism to pull bed down to make the bed easier, and the protection barriers are reclining in the metal and padded versions.

La scaletta si aggancia ad entrambi i letti con innesto di blocco automatico e funge anche da ulteriore supporto portante.

The ladder is secured to both beds by an automatically engaging lock mechanism, and serves as load-bearing support.