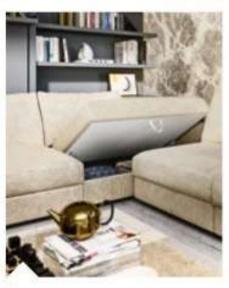

#### TECHNICAL INFORMATION

Kali Duo Sofa is a transforming foldaway bunk bed system with the patented CF09 slatted bed base and patented sofa, which transforms into the night-time version with a simple movement: the backrest cushions are removed and as the lower bed is opened, the sofa tilts backwards and slots in underneath the bed.

The system features a fold-down opening mechanism and safety device that prevents accidental opening and closing.

Tilting mechanism with gas springs and device that cushions movements, completely contained in the side of the structure, thanks to patented technology and special manufacturing.

The system can be free-standing or integrated with elements in the Living & Young System programs.

Kali Duo Sofa is self-supporting.

Wooden structure with adjustable nylon feet.

Ladder: anodized aluminium with joint details made of nickel-plated die-cast and couplers made of steel welded and moulded.