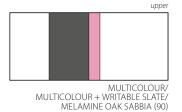

#### <u>AVAILABLE FINISHES</u>

STRUCTURE - Melamine white, oak sabbia, oak moro, perla, tortora. Lacquered as per Cleicoloursystem

BACK PANEL - Melamine white. Lacquered as per Cleicoloursystem.

FRONT - Melamine white, oak sabbia, oak moro, perla, tortora. Glossy white Dialux. Lacquered as per Cleicoloursystem.

**DECORATIONS:** 

MULTICOLOUR FOR FRONT - Panel with sections in lacquer finish as per Cleicoloursystem, and combined with writable slate and melamine oak sabbia, on upper bed only.

APPLIED DECORATIONS FOR FRONT - Quadra, Petalo, Wave.