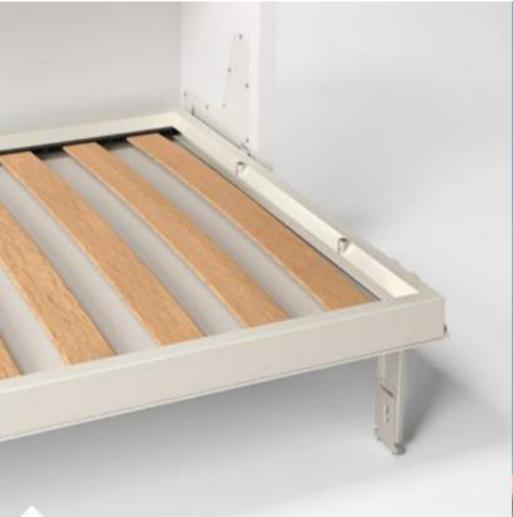

# INNOVAZIONE TECNOLOGICA TECHNOLOGICAL INNOVATION

La rete è realizzata con un profilo scatolare di lamiera tagliata al laser e pressopiegata con componenti in pressofusione e pianale a doghe di legno.

La rete è dotata di un sistema di sicurezza per impedire aperture e chiusure accidentali,

The bed base consists of laser cut, press-brake bent box-shaped sheet metal with die-cast components and a slatted base.

The bed base has a safety system to prevent accidental openings and closings.

# FETE / BED BASE

PROTETTA DA BREVETTO PATENT PROTECTED

RETE PRESSOPIEGATA CON SISTEMA DI SICUREZZA

PRESS-BRAKE BENT BED BASE WITH SAFETY SYSTEM