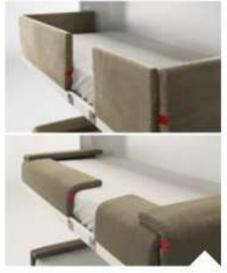

La scaletta si aggancia ad entrambi i letti con innesto di blocco automatico e funge anche da ulteriore supporto portante.

The ladder is secured to both beds by an automatically engaging lock mechanism, and serves as load-bearing support.

Aluminium tube LED lighting system protected by bumpers to cushion the closing of the bed. The LED is compliant with relevant safety regulations.

Dispositivo di blocco della scaletta. Ladder locking mechanism.