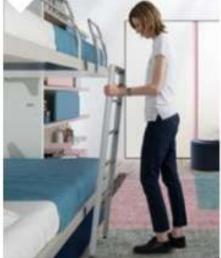

Tilting mechanism through gas springs and device that cushions movements, completely contained in the side of the structure, thanks to patented technology and special manufacturing.

When the bunk beds are out, an anodised aluminium ladder is fixed to both beds and acts as an additional supporting element.

La scaletta si aggancia ad entrambi i letti con innesto di blocco automatico e funge anche da ulteriore supporto portante.

The ladder is secured to both beds by an automatically engaging lock mechanism, and serves as load-bearing support.