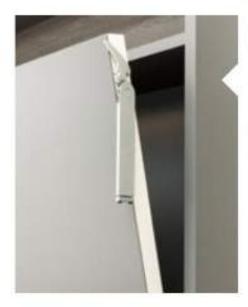

Tilting mechanism through gas springs and device that cushions movements, completely contained in the side of the structure, thanks to patented technology and special manufacturing.

When the bunk beds are out, an anodised aluminium ladder is fixed to both beds and acts as an additional supporting element.

## MECCANISMO E DESIGN MECHANISM AND DESIGN

Meccanismo di articolazione con molle a gas e dispositivo di movimento ammortizzato, totalmente incassato nel fianco del mobile mediante tecnologia brevettata e speciale lavorazione.

Tilting mechanism through gas springs and device that cushions movements, completely contained in the side of the structure, thanks to patented technology and special manufacturing.