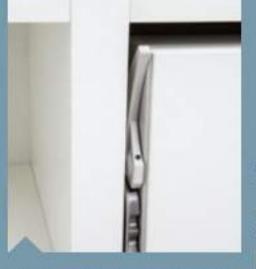

The upper bed features a mechanism to pull bed down to make the bed easier, and the protection barriers are reclining in the metal and padded versions.

Reclining safety barriers are available in metal or upholstered versions.

Wooden structure with adjustable nylon feet.

Ladder: anodized aluminium with joint details made of nickel-plated die-cast and couplers made of steel welded and moulded.

Reclining safety barriers in metal or upholstered versions.

- Standard: made of a steel tube painted with epoxy powder, to be closed by releasing the joints.
- Stuffed: iron core mechanism on three sides, stuffed with cold-foamed polyurethane, with removable fabric covering, to be closed by pushing on the buttons placed on each barrier and duly pinpointed by a fabric insert.

Barriere di protezione reclinabili mediante snodi.

The protective barriers recline by means of articulated joints.

Il letto superiore con specifico meccanismo si inclina verso il basso per facilitame il rifacimento.