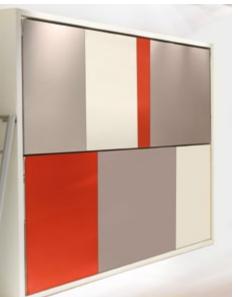

#### DECORATIONS:

Multicolour for front

MULTICOLOUR/ MULTICOLOUR + WRITABLE SLATE/ MELAMINE OAK SABBIA (90)

Applied decorations for front

QUADRA

H of lower bed base from the floor cm 33,7.

H of upper bed base from the floor cm 125,7.

DECORATIONS:

MULTICOLOUR FOR FRONT - Panel with sections in lacquer finish as per Cleicoloursystem, and combined with writable slate and melamine oak sabbia. APPLIED DECORATIONS FOR FRONT - Quadra, Petalo, Wave.