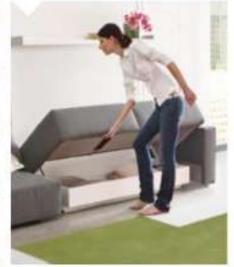

#### FACILITÀ DI INSTALLAZIONE EASE OF INSTALLATION

Grazie al dispositivo di innesto automatico della molla a gas l'installazione della rete nel mobile è facile e veloce.

The gas spring automatic engagement device makes the bed base quick and easy to install into the wooden frame.

No hardware required for front panel mounting. When the bed is in the upright position, the leg retracts flush with the frame.