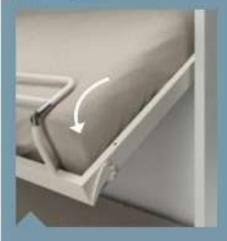

Tilting mechanism through gas springs and device that cushions movements, completely contained in the side of the structure, thanks to patented technology and special manufacturing.

When the bunk beds are out, an anodised aluminium ladder is fixed to both beds and acts as an additional supporting element.

Tilting mechanism through gas springs and device that cushions movements, completely contained in the side of the structure, thanks to patented technology and special manufacturing.