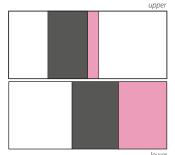

#### DECORATIONS:

Multicolour for front

MULTICOLOUR/ MULTICOLOUR + WRITABLE SLATE/ MELAMINE OAK SABBIA (90)

Applied decorations for front

QUADRA

H of lower bed base from the floor cm 33,7.

H of upper bed base from the floor cm 125,7.

DECORATIONS:

MULTICOLOUR FOR FRONT - Panel with sections in lacquer finish as per Cleicoloursystem, and combined with writable slate and melamine oak sabbia. APPLIED DECORATIONS FOR FRONT - Quadra, Petalo, Wave.

It is required to specify if decoration is requested to be applied either on upper or lower panel, or on both of them.

On bunk beds the decoration Petalo can be applied on one of the two panels only.