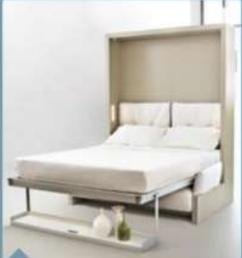

#### TECHNICAL INFORMATION

Kali Duo in the Standard version with or without a container element (H 220 cm and 194,3 cm) is a transforming system with foldaway horizontal bunk beds, with the patented CF09 slatted bed base, folding opening and a safety system to prevent accidental opening and closing.

Tilting mechanism through gas springs and device that cushions movements, completely contained in the side of the structure, thanks to patented technology and special manufacturing.

When the bunk beds are out, an anodised aluminium ladder is fixed to both beds and acts as an additional supporting element.

The upper bed features a mechanism to pull bed down to make the bed easier, and the protection barriers are reclining in the metal and padded versions.

Reclining safety barriers are available in metal or upholstered versions.

Reclining padded headboard depending on type of barrier used, integrated mechanism to pull upper bed down to make easier the bed, LED light system with certified anti-shock mechanism complying with relevant regulations.