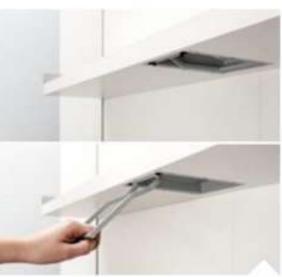

## MECCANISMO E DESIGN MECHANISM AND DESIGN

Meccanismo di articolazione con molle a gas e dispositivo di movimento ammortizzato, totalmente incassato nel fianco del mobile mediante tecnologia brevettata e speciale lavorazione.

Tilting mechanism through gas springs and device that cushions movements, completely contained in the side of the structure, thanks to patented technology and special manufacturing.