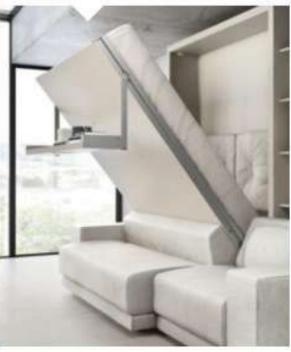

#### TECHNICAL INFORMATION

Kali Duo in the Standard version with or without a container element (H 220 cm and 194,3 cm) is a transforming system with foldaway horizontal bunk beds, with the patented CF09 slatted bed base, folding opening and a safety system to prevent accidental opening and closing.

Tilting mechanism through gas springs and device that cushions movements, completely contained in the side of the structure, thanks to patented technology and special manufacturing.

When the bunk beds are out, an anodised aluminium ladder is fixed to both beds and acts as an additional supporting element.

Kali Duo is available in the Standard, Board (large desk), Sofa versions.

The system can be free-standing or integrated with elements in the Living & Young System programs.

Kali Duo must be fixed to wall.