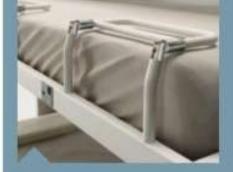

The upper bed features a mechanism to pull bed down to make the bed easier, and the protection barriers are reclining in the metal and padded versions.

Reclining safety barriers are available in metal or upholstered versions.

Barriere di protezione reclinabili mediante snodi.

The protective barriers recline by means of articulated joints.

Il letto superiore con specifico meccanismo si inclina verso il basso per facilitame il rifacimento.

The specific mechanism tilts the upper bed down to make easier the bed.

Sistema luce LED in tubolare di alluminio protetto da paracolpi per attutire la chiusura della rete. Il LED è conforme alle norme di sicurezza in materia.