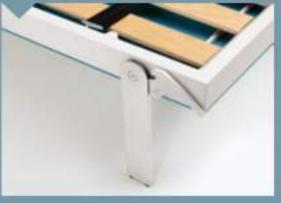

#### FUNZIONALITÀ ED ESTETICA FUNCTIONALITY AND **AESTHETICS**

Il sistema di fissaggio del parinello frontale non necessita di ferramenta. Il piedino, nella posizione verticale del letto, si ripone a filo del telaio.

No hardware required for front panel mounting. When the bed is in the upright position, the leg retracts flush with the frame.

#### REGOLAZIONI ADJUSTMENTS

Per compensare il dislivello del pavimento i piedini della rete sono regolabili in altezza.

To compensate for floor level differences, the bed base legs are height adjustable.