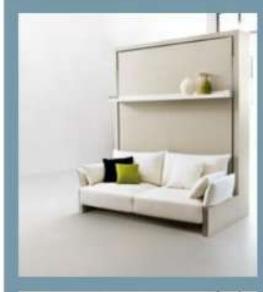

#### TECHNICAL INFORMATION

Kali Duo in the Standard version with or without a container element (H 220 cm and 194,3 cm) is a transforming system with foldaway horizontal bunk beds, with the patented CF09 slatted bed base, folding opening and a safety system to prevent accidental opening and closing.

Kali Duo is available in the Standard, Board (large desk), Sofa versions.

The system can be free-standing or integrated with elements in the Living & Young System programs.

Kali Duo must be fixed to wall.

Elemento contenitore sotto la seduta, mod. Swing.

Container under the seat, model Swing.

Mensola con maniglia ad incasso estensibile per facilitame l'apertura.

Shelf with extendible handle to facilitate opening.