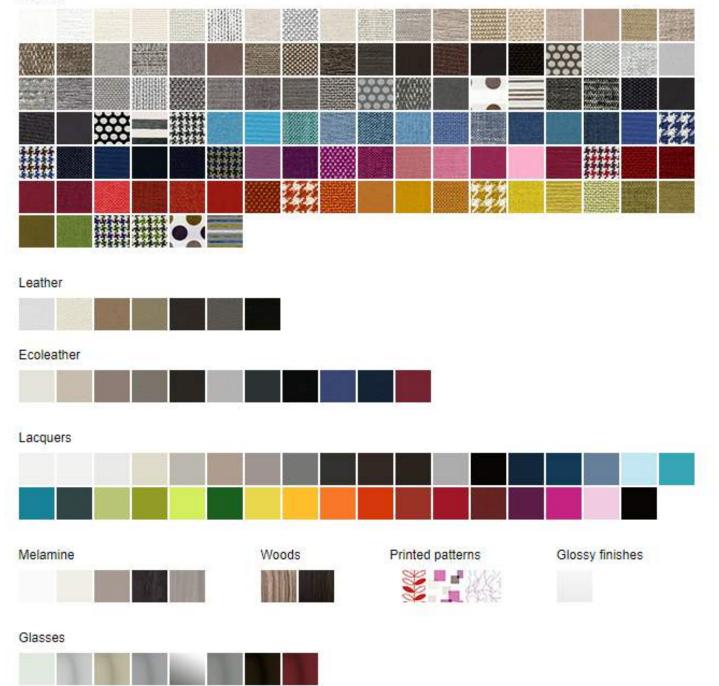

#### AVAILABLE FINISHES

STRUCTURE - Melamine white, oak sabbia, oak moro, perla, tortora. Lacquered as per Cleicoloursystem

BACK PANEL - Melamine white. Lacquered as per Cleicoloursystem.

FRONT - Melamine white, oak sabbia, oak moro, perla, tortora. Glossy white Dialux. Lacquered as per Cleicoloursystem.

#### Fabrics

The shades of the colours may differ, therefore these lacquer samples are indicative