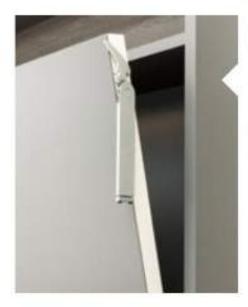

## FACILITÀ DI INSTALLAZIONE EASE OF INSTALLATION

Grazie al dispositivo di innesto automatico della molla a gas l'installazione della rete nel mobile è facile e veloce.

The gas spring automatic engagement device makes the bed base quick and easy to install into the wooden frame.

# MECCANISMO E DESIGN MECHANISM AND DESIGN

Meccanismo di articolazione con molle a gas e dispositivo di movimento ammortizzato, totalmente incassato nel fianco del mobile mediante tecnologia brevettata e speciale lavorazione.

Tilting mechanism through gas springs and device that cushions movements, completely contained in the side of the structure, thanks to patented technology and special manufacturing.