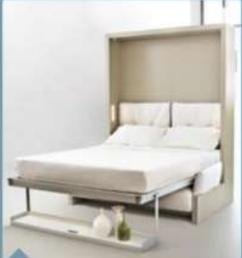

#### TECHNICAL INFORMATION

Transforming system with double bed with horizontal opening system, provided with innovative and patented slatted bed base.

Model Circe 35 cm deep must be fixed to the wall.

Wooden structure with adjustable nylon feet. Opening mechanism connected to the frame through an articulation system working by gas springs.

Bed base (CF09): the invention concerns a bed base with automatic locking system, both in vertical and in horizontal positions, that prevents from accidental opening-closing, with front panel applied with no hardware.

Available mattresses - H cm18, double mattress cm 150 x 198 weight kg 29-32, in versions springs, memory, memory 7 zones, memory deluxe, latex and mattresses complying with usa relevant regulations. Mattress locking belts in nylon with fasteners in black nylon.