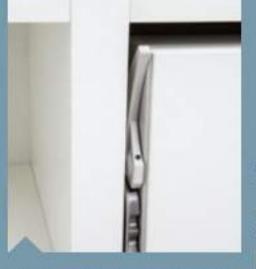

# SICUREZZA SAFETY

Dispositivo di sicurezza con sistema di blocco della rete mediante perno ad innesto automatico.

Il meccanismo di blocco automatico sia nella posizione verticale che oriziontale del letto, impedisce aperture e chiusure accidentali.

Bed base safety device consisting of an automatic engagement locking pin. The auto-lock mechanism prevents accidental openings and closings of the bed, both in the vertical and in the horizontal position.

Leva per l'apertura del letto integrata tra fianco e pannello frontale.

Bed opening lever integrated between the side and the front panel. Leva di sicurezza per il blocco autorratico del letto aperto e di sblocco manuale per la sua chiusura.

Safety lever for automatically locking the bed once open and manually unlocking to close it.