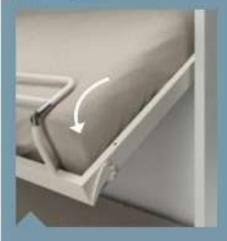

# SICUREZZA SAFETY

Dispositivo di sicurezza con sistema di blocco della rete mediante perno ad innesto automatico.

Il meccanismo di blocco automatico sia nella posizione verticale che oriziontale del letto, impedisce aperture e chiusure accidentali.

Bed base safety device consisting of an automatic engagement locking pin. The auto-lock mechanism prevents accidental openings and closings of the bed, both in the vertical and in the horizontal position.