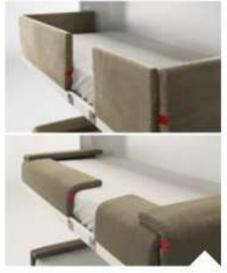

Bed base (CF09): the invention concerns a bed base with automatic locking system, both in vertical and in horizontal positions, that prevents from accidental opening-closing, with front panel applied with no hardware.

# SICUREZZA SAFETY

Dispositivo di sicurezza con sistema di blocco della rete mediante perno ad innesto automatico.

Il meccanismo di blocco automatico sia nella posizione verticale che oriziontale del letto, impedisce aperture e chiusure accidentali.

Bed base safety device consisting of an automatic engagement locking pin. The auto-lock mechanism prevents accidental openings and closings of the bed, both in the vertical and in the horizontal position.