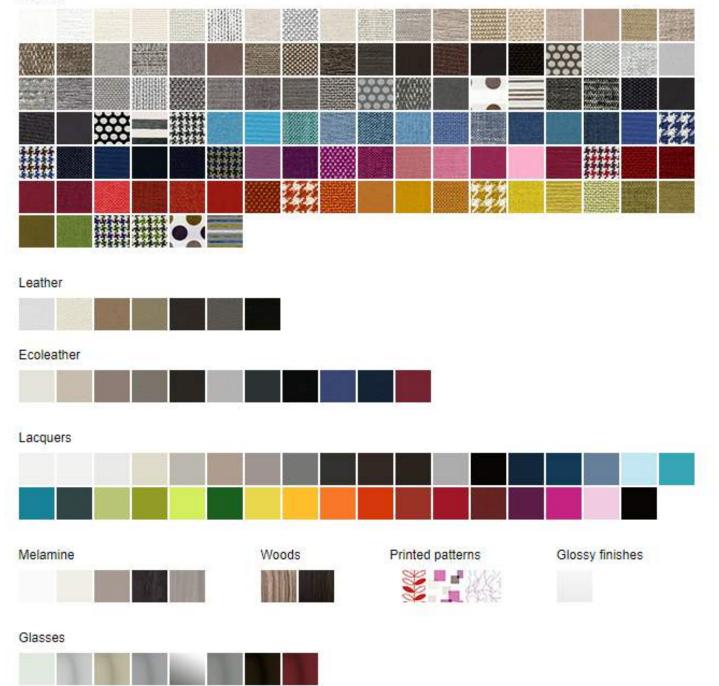

#### **AVAILABLE FINISHES**

STRUCTURE - Melamine white, oak sabbia, oak moro, perla, tortora. Lacquered as per Cleicoloursystem. FRONT - Melamine white, oak sabbia, oak moro, perla, tortora. Glossy white Dialux. Lacquered as per Cleicoloursystem.

BACK PANEL - Melamine white. Lacquered as per Cleicoloursystem.

## Fabrics

The shades of the colours may differ, therefore these lacquer samples are indicative