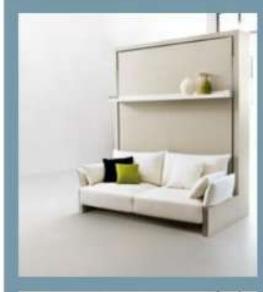

#### TECHNICAL INFORMATION

Transforming system with double bed with horizontal opening system, provided with innovative and patented slatted bed base.

Model Circe 35 cm deep must be fixed to the wall.

Wooden structure with adjustable nylon feet. Opening mechanism connected to the frame through an articulation system working by gas springs.

Bed base (CF09): the invention concerns a bed base with automatic locking system, both in vertical and in horizontal positions, that prevents from accidental opening-closing, with front panel applied with no hardware.