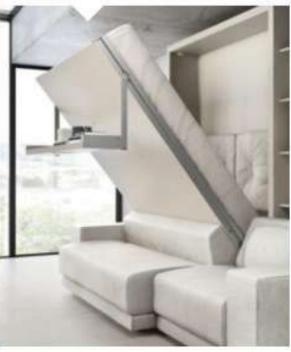

# MECCANISMO E DESIGN MECHANISM AND DESIGN

Meccanismo di articolazione con molle a gas e dispositivo di movimento ammortizzato, totalmente incassato nel fianco del mobile mediante tecnologia brevettata e speciale lavorazione.

Tilting mechanism through gas springs and device that cushions movements, completely contained in the side of the structure, thanks to patented technology and special manufacturing.