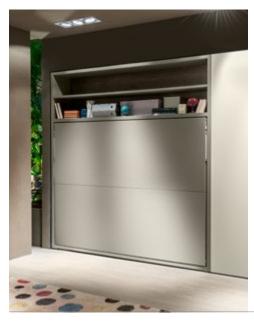

#### TECHNICAL INFORMATION

Transforming system with double bed with horizontal opening system, provided with innovative and patented slatted bed base.

Model Circe 35 cm deep must be fixed to the wall.

Wooden structure with adjustable nylon feet. Opening mechanism connected to the frame through an articulation system working by gas springs.

Bed base (CF09): the invention concerns a bed base with automatic locking system, both in vertical and in horizontal positions, that prevents from accidental opening-closing, with front panel applied with no hardware.