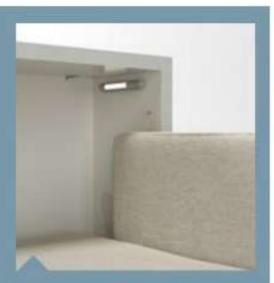

The specific mechanism tilts the upper bed down to make easier the bed.

Sistema luce LED in tubolare di alluminio protetto da paracolpi per attutire la chiusura della rete. Il LED è conforme alle norme di sicurezza in materia.

Aluminium tube LED lighting system protected by bumpers to cushion the closing of the bed. The LED is compliant with relevant safety regulations.

Dispositivo di blocco della scaletta. Ladder locking mechanism.