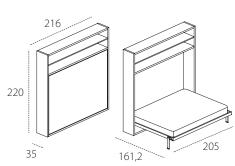

#### TECHNICAL INFORMATION

Transforming system with double bed with horizontal opening system, provided with innovative and patented slatted bed base.

Model Circe 35 cm deep must be fixed to the wall.

Wooden structure with adjustable nylon feet. Opening mechanism connected to the frame through an articulation system working by gas springs.

Stuffed reclining headboard (optional): iron core mechanism with padding made of cold-foamed polyurethane with removable cover.

H of bed base from the floor cm 33,7.

Maximum capacity of the bed kg 200.