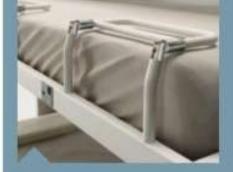

## PROTETTA DA BREVEITO PATENT PROTECTED

RETE PRESSOPIEGATA CON SISTEMA DI SICUREZZA

PRESS-BRAKE BENT BED BASE WITH SAFETY SYSTEM

La rete è realizzata con un profilo scatolare di lamiera tagliata al laser e pressopiegata con componenti in pressofusione e pianale a doghe di legno.

La rete è dotata di un sistema di sicurezza per impedire aperture e chiusure accidentali.

The bed base consists of laser cut, press-brake bent box-shaped sheet metal with die-cast components and a slatted base.

The bed base has a safety system to prevent accidental openings and closings.