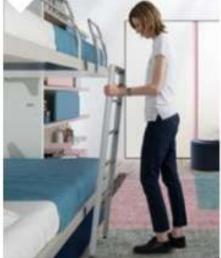

La scaletta si aggancia ad entrambi i letti con innesto di blocco automatico e funge anche da ulteriore supporto portante.

The ladder is secured to both beds by an automatically engaging lock mechanism, and serves as load-bearing support.

Aluminium tube LED lighting system protected by bumpers to cushion the closing of the bed. The LED is compliant with relevant safety regulations.

Dispositivo di blocco della scaletta. Ladder locking mechanism.