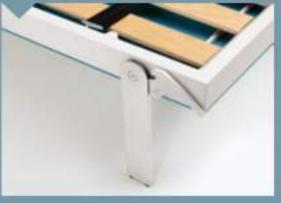

# REGOLAZIONI ADJUSTMENTS

Per compensare il dislivello del pavimento i piedini della rete sono regolabili in altezza.

To compensate for floor level differences, the bed base legs are height adjustable.