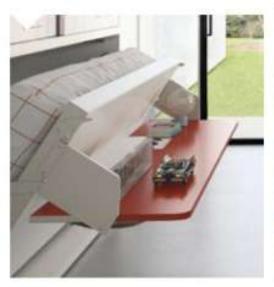

# FUNZIONALITÀ E SICUREZZA FUNCTIONALITY AND SAFETY

Il piano scrittoio bascula e senza necessità di rimuovere nulla si posiziona orizzontalmente sotto il letto.

The desktop tilts and with no need to remove anything, it rests horizontally under the bed.