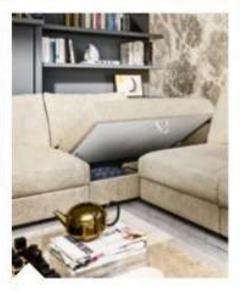

Elemento contenitore sotto la seduta, mod. Swing.

Container under the seat, model Swing.

Mensola con maniglia ad incasso estensibile per facilitame l'apertura.

Shelf with extendible handle to facilitate opening.