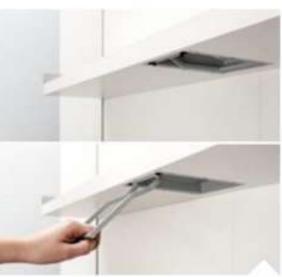

## FACILITÀ DI INSTALLAZIONE EASE OF INSTALLATION

Grazie al dispositivo di innesto automatico della molla a gas l'installazione della rete nel mobile è facile e veloce.

The gas spring automatic engagement device makes the bed base quick and easy to install into the wooden frame.

## FUNZIONALITÀ ED ESTETICA FUNCTIONALITY AND **AESTHETICS**

Il sistema di fissaggio del parinello frontale non necessita di ferramenta. Il piedino, nella posizione verticale del letto, si ripone a filo del telaio.

No hardware required for front panel mounting. When the bed is in the upright position, the leg retracts flush with the frame.