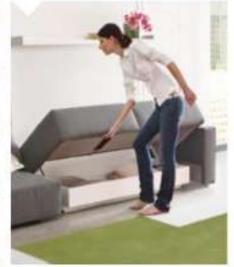

## FACILITÀ DI INSTALLAZIONE EASE OF INSTALLATION

Grazie al dispositivo di innesto automatico della molla a gas l'installazione della rete nel mobile è facile e veloce.

The gas spring automatic engagement device makes the bed base quick and easy to install into the wooden frame.