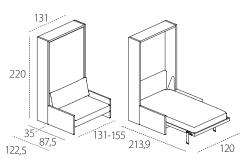

Available with two types of armrest in different sizes (W 4 cm and 16 cm).

Altea Sofa is self-supporting.

Wooden structure with adjustable nylon feet.

Available mattresses - H cm18, single mattress cm 85x197 weight kg 14-16, intermediate mattress cm  $115 \times 197$  kg 21-23, in versions springs, memory, memory 7 zones, memory deluxe, latex and mattresses complying with usa relevant regulations. Mattress locking belts in nylon with fasteners in black nylon.

In the P.35 version, upholstered stuffed headboard for the bed, fixed directly to the back panel through snaps, cleaning according to the fabric label.

H of bed base from the floor cm 33,7.

Maximum capacity of the bed kg 150.

H of sofa seat from the floor cm 40.