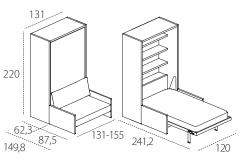

Available with two types of armrest in different sizes (W 4 cm and 16 cm).

Altea Sofa is self-supporting.

Wooden structure with adjustable nylon feet.

Available mattresses - H cm18, single mattress cm 85x197 weight kg 14-16, intermediate mattress cm  $115 \times 197$  kg 21-23, in versions springs, memory, memory 7 zones, memory deluxe, latex and mattresses complying with usa relevant regulations. Mattress locking belts in nylon with fasteners in black nylon.

In the P.35 version, upholstered stuffed headboard for the bed, fixed directly to the back panel through snaps, cleaning according to the fabric label.

H of bed base from the floor cm 33,7.

Maximum capacity of the bed kg 150.

H of sofa seat from the floor cm 40.