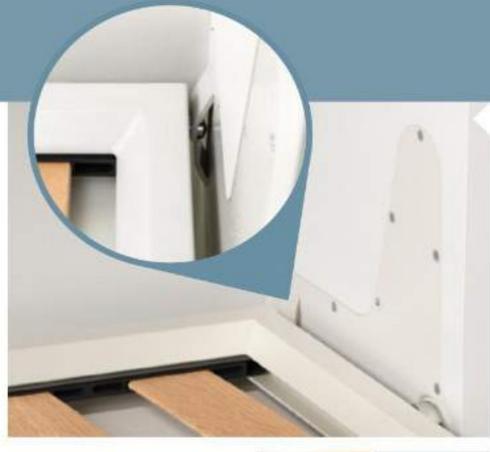

# INNOVAZIONE TECNOLOGICA TECHNOLOGICAL INNOVATION

La rete è realizzata con un profilo scatolare di lamiera tagliata al laser e pressopiegata con componenti in pressofusione e pianale a doghe di legno.

La rete è dotata di un sistema di sicurezza per impedire aperture e chiusure accidentali,

The bed base consists of laser cut, press-brake bent box-shaped sheet metal with die-cast components and a slatted base.

# FETE / BED BASE

PROTETTA DA BREVETTO PATENT PROTECTED

RETE PRESSOPIEGATA CON SISTEMA DI SICUREZZA

PRESS-BRAKE BENT BED BASE WITH SAFETY SYSTEM