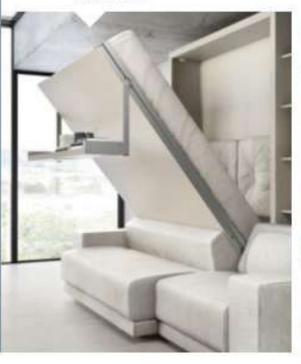

#### **TECHNICAL INFORMATION**

Altea Sofa is a dual-function transforming system with a foldaway intermediate bed, also available with a single bed, with the patented CFO9 slatted bed base and patented sofa, which transforms into the night-time version with a simple movement: the backrest cushions are removed and as the bed is opened, the sofa tilts backwards and slots in underneath the bed.

The system features a fold-down opening mechanism and safety device that prevents accidental opening and closing.

Tilting mechanism with gas springs and device that cushions movements, completely contained in the side of the structure, thanks to patented technology and special manufacturing.

Tilting mechanism through gas springs and device that cushions movements, completely contained in the side of the structure, thanks to patented technology and special manufacturing.