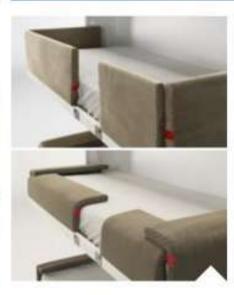

The sofa features seat padding made of graduated non-deformable foam upholstered with dacron bonded with cotton cloth. The backrests are padded with piumafill and upholstered with cotton cloth removable covers with French stitching.

Available with two types of armrest in different sizes (W 4 cm and 16 cm).

Altea Sofa is self-supporting.

Wooden structure with adjustable nylon feet.

Available mattresses - H cm18, single mattress cm 85x197 weight kg 14-16, intermediate mattress cm  $115 \times 197$  kg 21-23, in versions springs, memory, memory 7 zones, memory deluxe, latex and mattresses complying with usa relevant regulations. Mattress locking belts in nylon with fasteners in black nylon.