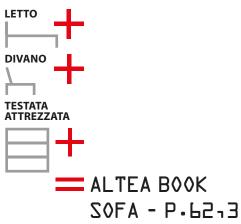

#### ALTEA BOOK 90 SOFA - P.62,3

**Bed base CF09.**Patent protected

Sofa.

Patent protected