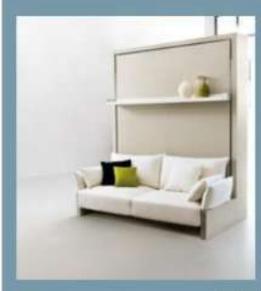

#### **TECHNICAL INFORMATION**

Altea Sofa is a dual-function transforming system with a foldaway intermediate bed, also available with a single bed, with the patented CFO9 slatted bed base and patented sofa, which transforms into the night-time version with a simple movement: the backrest cushions are removed and as the bed is opened, the sofa tilts backwards and slots in underneath the bed.

# TECHNOLOGIA E COMFORT TECHNOLOGY AND COMFORT

Alla vasta gamma dei letti singoli, intermedi e matrimoniali a scomparsa, con rete a doghe e sempre pronti per l'utilizzo quotidiano, si associa la collezione dei materassi appositamente studiata con alcuni produttori, per coniugare il loro rapporto di peso e dimensioni ai diversi meccanismi di apertura dei letti trasformabili.

Alongside a wide range of single, queen and king size hide-away beds, with slatted base and always ready for daily use, we offer our collection of mattresses specially designed with some manufacturers to match their weight to size ratio with the different opening mechanisms of the transformable beds.