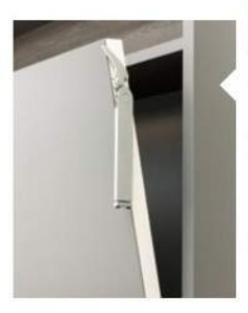

## MECCANISMO E DESIGN MECHANISM AND DESIGN

Meccanismo di articolazione con molle a gas e dispositivo di movimento ammortizzato, totalmente incassato nel fianco del mobile mediante tecnologia brevettata e speciale lavorazione.

Tilting mechanism through gas springs and device that cushions movements, completely contained in the side of the structure, thanks to patented technology and special manufacturing.