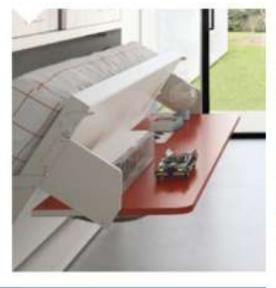

# FUNZIONALITÀ E SICUREZZA FUNCTIONALITY AND SAFETY

Il piano scrittoio bascula e senza necessità di rimuovere nulla si posiziona orizzontalmente sotto il letto.

The desktop tilts and with no need to remove anything, it rests horizontally under the bed.