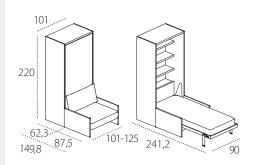

Available with two types of armrest in different sizes (W 4 cm and 16 cm).

Altea Sofa is self-supporting.

Wooden structure with adjustable nylon feet.

Available mattresses - H cm18, single mattress cm 85x197 weight kg 14-16, intermediate mattress cm  $115 \times 197$  kg 21-23, in versions springs, memory, memory 7 zones, memory deluxe, latex and mattresses complying with usa relevant regulations. Mattress locking belts in nylon with fasteners in black nylon.

In the P.35 version, upholstered stuffed headboard for the bed, fixed directly to the back panel through snaps, cleaning according to the fabric label.

H of bed base from the floor cm 33,7.

Maximum capacity of the bed kg 150.

H of sofa seat from the floor cm 40.