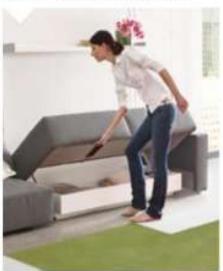

#### **TECHNICAL INFORMATION**

Altea Sofa is a dual-function transforming system with a foldaway intermediate bed, also available with a single bed, with the patented CFO9 slatted bed base and patented sofa, which transforms into the night-time version with a simple movement: the backrest cushions are removed and as the bed is opened, the sofa tilts backwards and slots in underneath the bed.

## FACILITÀ DI INSTALLAZIONE EASE OF INSTALLATION

Grazie al dispositivo di innesto automatico della molla a gas l'installazione della rete nel mobile è facile e veloce.

The gas spring automatic engagement device makes the bed base quick and easy to install into the wooden frame.