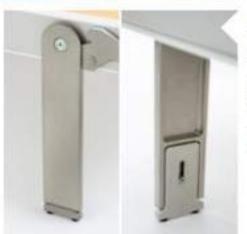

## FUNZIONALITÀ ED ESTETICA FUNCTIONALITY AND AESTHETICS

Il sistema di fissaggio del pannello frontale non necessita di ferramenta.

Il piedino, nella posizione verticale del letto, si ripone a filo del telaio.

No hardware required for front panel mounting. When the bed is in the upright position, the leg retracts flush with the frame.