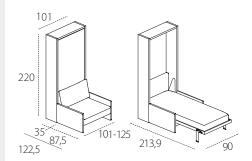

Available with two types of armrest in different sizes (W 4 cm and 16 cm).

Altea Sofa is self-supporting.

Wooden structure with adjustable nylon feet.

Available mattresses - H cm18, single mattress cm 85x197 weight kg 14-16, intermediate mattress cm  $115 \times 197$  kg 21-23, in versions springs, memory, memory 7 zones, memory deluxe, latex and mattresses complying with usa relevant regulations. Mattress locking belts in nylon with fasteners in black nylon.

In the P.35 version, upholstered stuffed headboard for the bed, fixed directly to the back panel through snaps, cleaning according to the fabric label.

H of bed base from the floor cm 33,7.

Maximum capacity of the bed kg 150.

H of sofa seat from the floor cm 40.