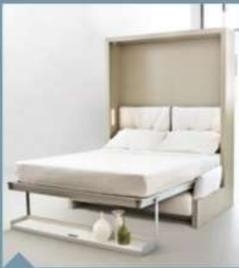

#### **TECHNICAL INFORMATION**

Altea Sofa is a dual-function transforming system with a foldaway intermediate bed, also available with a single bed, with the patented CFO9 slatted bed base and patented sofa, which transforms into the night-time version with a simple movement: the backrest cushions are removed and as the bed is opened, the sofa tilts backwards and slots in underneath the bed.

The system features a fold-down opening mechanism and safety device that prevents accidental opening and closing.

Tilting mechanism with gas springs and device that cushions movements, completely contained in the side of the structure, thanks to patented technology and special manufacturing.

The sofa features seat padding made of graduated non-deformable foam upholstered with dacron bonded with cotton cloth. The backrests are padded with piumafill and upholstered with cotton cloth removable covers with French stitching.

Available with two types of armrest in different sizes (W 4 cm and 16 cm).

Altea Sofa is self-supporting.

Wooden structure with adjustable nylon feet.

Available mattresses - H cm18, single mattress cm 85x197 weight kg 14-16, intermediate mattress cm  $115 \times 197$  kg 21-23, in versions springs, memory, memory 7 zones, memory deluxe, latex and mattresses complying with usa relevant regulations. Mattress locking belts in nylon with fasteners in black nylon.