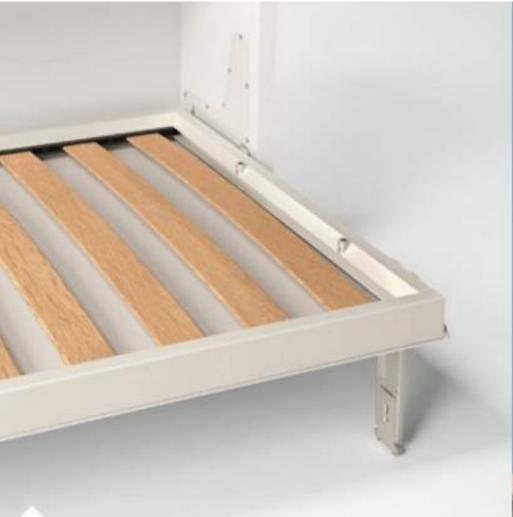

# INNOVAZIONE TECNOLOGICA TECHNOLOGICAL INNOVATION

La rete è realizzata con un profilo scatolare di lamiera tagliata al laser e pressopiegata con componenti in pressofusione e pianale a doghe di legno.

La rete è dotata di un sistema di sicurezza per impedire aperture e chiusure accidentali,

The bed base consists of laser cut, press-brake bent box-shaped sheet metal with die-cast components and a slatted base.

The bed base has a safety system to prevent accidental openings and closings.