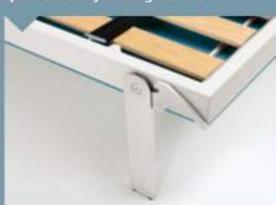

## MECCANISMO E DESIGN MECHANISM AND DESIGN

Meccanismo di articolazione con molle a gas e dispositivo di movimento ammortizzato, totalmente incassato nel fianco del mobile mediante tecnologia brevettata e speciale lavorazione.

Tilting mechanism through gas springs and device that cushions movements, completely contained in the side of the structure, thanks to patented technology and special manufacturing.