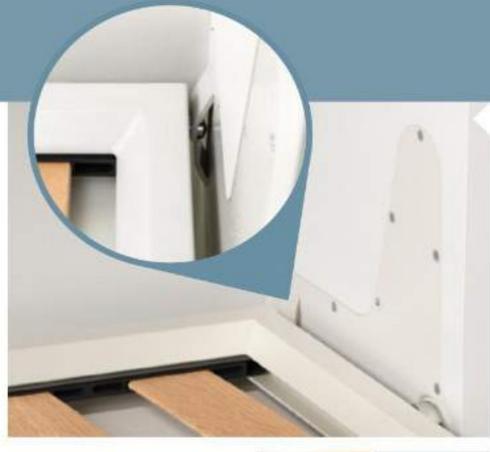

#### FUNZIONALITÀ ED ESTETICA FUNCTIONALITY AND AESTHETICS

Il sistema di fissaggio del pannello frontale non necessita di ferramenta.

Il piedino, nella posizione verticale del letto, si ripone a filo del telaio.

No hardware required for front panel mounting. When the bed is in the upright position, the leg retracts flush with the frame.

Leva per l'apertura del letto integrata tra fianco e pannello frontale.

Bed opening lever integrated between the side and the front panel. Leva di sicurezza per il blocco automatico del letto aperto e di sblocco manuale per la sua chiusura.

Safety lever for automatically locking the bedience open and manually unlocking to close it.