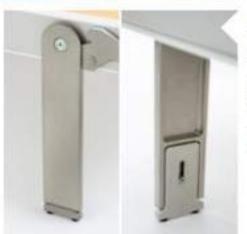

## SICUREZZA SAFETY

Dispositivo di sicurezza con sistema di blocco della rete mediante perno ad innesto automatico

Il meccanismo di blocco automatico sia nella posizione verticale che orizzontale del letto, impedisce aperture e chiusure accidentali.

Bed base safety device consisting of an automatic engagement locking pin.

The auto-lock mechanism prevents accidental openings and closings of the bed, both in the vertical and in the horizontal position.

### REGOLAZIONI ADJUSTMENTS

Per compensare il dislivello del pavimento i piedini della rete sono regolabili in altezza.

To compensate for floor level differences, the bed base legs are height adjustable.