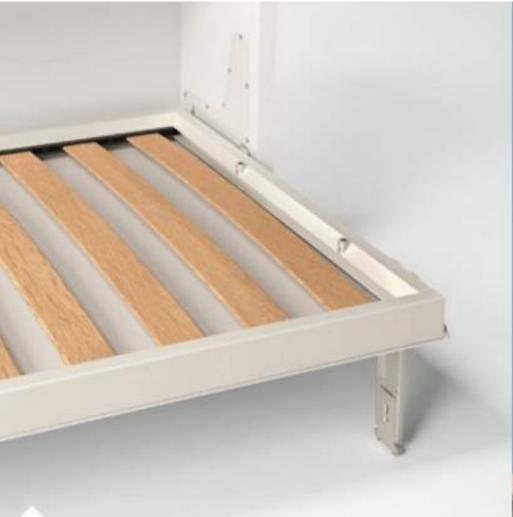

## INNOVAZIONE TECNOLOGICA TECHNOLOGICAL INNOVATION

La rete è realizzata con un profilo scatolare di lamiera tagliata al laser e pressopiegata con componenti in pressofusione e pianale a doghe di legno.

La rete è dotata di un sistema di sicurezza per impedire aperture e chiusure accidentali,

The bed base consists of laser cut, press-brake bent box-shaped sheet metal with die-cast components and a slatted base.

The bed base has a safety system to prevent accidental openings and closings.