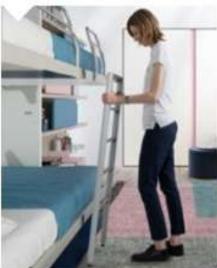

La scaletta si aggancia ad entrambi i letti con innesto di blocco automatico e funge anche da ulteriore supporto portante.

The ladder is secured to both beds by an automatically engaging lock mechanism, and serves as load-bearing support.

Dispositivo di blocco della scaletta. Ladder locking mechanism.

Barriere di protezione imbottite e reclinabili.

Reclining padded protective barriers.