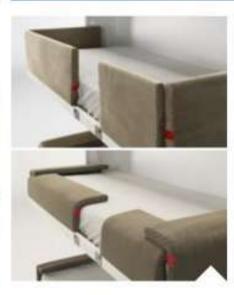

The protective barriers recline by means of articulated joints.

Il letto superiore con specifico meccanismo si inclina verso il basso per facilitame Il rifacimento.

The specific mechanism tilts the upper bed down to make easier the bed.

Dispositivo di blocco della scaletta. Ladder locking mechanism.

Barriere di protezione imbottite e reclinabili.

Reclining padded protective barriers.