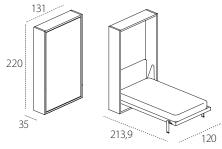

ALTEA BOOK 90 STANDARD - P.62,3

**Bed base CF09.**Patent protected

ALTEA BOOK 120 STANDARD - P.62,3

**Bed base CF09.** Patent protected

ALTEA 90 STANDARD - P.35

**Bed base CF09.** Patent protected

ALTEA 120 STANDARD - P.35

**Bed base CF09.**Patent protected

Altea Standard must be fixed to wall.

Wooden structure with adjustable nylon feet.

Available mattresses - H cm18, single mattress cm 85x197 weight kg 14-16, intermediate mattress cm  $115 \times 197$  kg 21-23, in versions springs, memory, memory 7 zones, memory deluxe, latex and mattresses complying with usa relevant regulations.

Mattress locking belts in nylon with fasteners in black nylon.

In the P.35 version, upholstered stuffed headboard for the bed, fixed directly to the back panel through snaps, cleaning according to the fabric label.

H of bed base from the floor cm 33,7.

Maximum capacity of the bed kg 150.