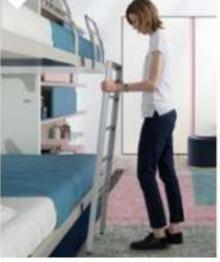

La scaletta si aggancia ad entrambi i letti con innesto di blocco automatico e funge anche da ulteriore supporto portante.

The ladder is secured to both beds by an automatically engaging lock mechanism, and serves as load-bearing support.

Dispositivo di blocco della scaletta. Ladder locking mechanism.

Barriere di protezione imbottite e reclinabili.

Reclining padded protective barriers.