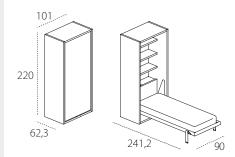

ALTEA BOOK 90 STANDARD - P.62,3

**Bed base CF09.**Patent protected

ALTEA BOOK 120 STANDARD - P.62,3

**Bed base CF09.** Patent protected

ALTEA 90 STANDARD - P.35

**Bed base CF09.** Patent protected

ALTEA 120 STANDARD - P.35

Tilting mechanism with gas springs and device that cushions movements, completely contained in the side of the structure, thanks to patented technology and special manufacturing.

The model is produced with depth 35 cm (with fabric headboard) and 62,3 cm (with wooden headboard, pillow compartment and shelves) and it is available in the Standard, Work (table), Board (large desk), Sofa versions.

Altea Standard must be fixed to wall.

Wooden structure with adjustable nylon feet.

Available mattresses - H cm18, single mattress cm 85x197 weight kg 14-16, intermediate mattress cm  $115 \times 197$  kg 21-23, in versions springs, memory, memory 7 zones, memory deluxe, latex and mattresses complying with usa relevant regulations.