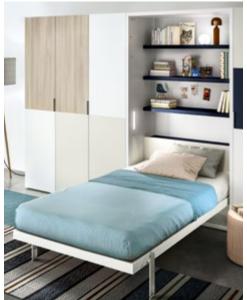

#### **TECHNICAL INFORMATION**

Transforming system with a foldaway single or intermediate bed, patented CF09 slatted bed base, with a fold-down opening mechanism and safety device that prevents accidental opening and closing.

Tilting mechanism with gas springs and device that cushions movements, completely contained in the side of the structure, thanks to patented technology and special manufacturing.

The model is produced with depth 35 cm (with fabric headboard) and 62,3 cm (with wooden headboard, pillow compartment and shelves) and it is available in the Standard, Work (table), Board (large desk), Sofa versions.