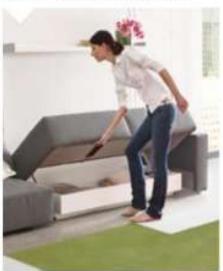

## FACILITÀ DI INSTALLAZIONE EASE OF INSTALLATION

Grazie al dispositivo di innesto automatico della molla a gas l'installazione della rete nel mobile è facile e veloce.

The gas spring automatic engagement device makes the bed base quick and easy to install into the wooden frame.