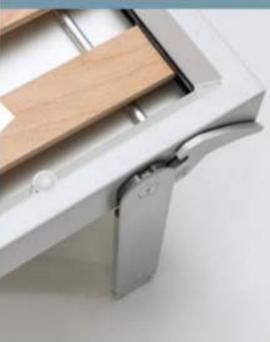

## SICUREZZA SAFETY

Dispositivo di sicurezza con sistema di blocco della rete mediante perno ad innesto automatico

Il meccanismo di blocco automatico sia nella posizione verticale che orizzontale del letto, impedisce aperture e chiusure accidentali.

Bed base safety device consisting of an automatic engagement locking pin.

The auto-lock mechanism prevents accidental openings and closings of the bed, both in the vertical and in the horizontal position.

Leva per l'apertura del letto integrata tra fianco e pannello frontale.

Bed opening lever integrated between the side and the front panel. Leva di sicurezza per il blocco automatico del letto aperto e di sblocco manuale per la sua chiusura.

Safety lever for automatically locking the bedience open and manually unlocking to close it.