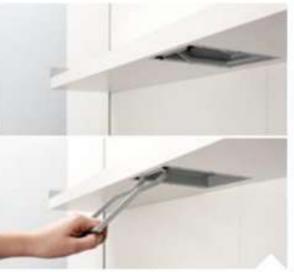

Elemento contenitore sotto la seduta, mod. Swina.

Container under the seat, model Swing.

Shelf with extendible handle to facilitate opening.

Elemento terminale ad angolo porta guanciali; mod. Tango.

End corner element with pillow holder, Tango model