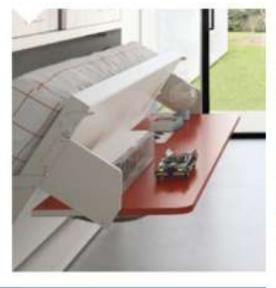

## FUNZIONALITÀ E SICUREZZA FUNCTIONALITY AND SAFETY

Il piano scrittoio bascula e senza necessità di rimuovere nulla si posiziona orizzontalmente sotto il letto.

The desktop tilts and with no need to remove anything, it rests horizontally under the bed.