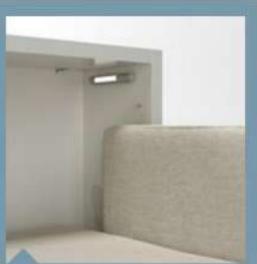

Sistema luce LED in tubolare di alluminio protetto da paracolpi per attutive la chiusura della rete. (LED è conforme alle norme di sicurezza in materia.

Aluminium tube LED lighting system protected by bumpers to cushion the closing of the bed. The LED is compliant with relevant safety regulations.