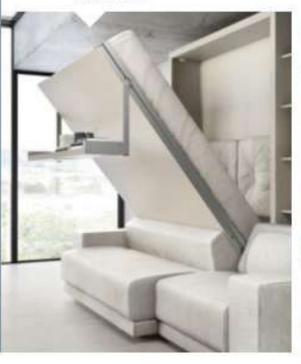

#### **TECHNICAL INFORMATION**

Transforming system with a foldaway single or intermediate bed, patented CF09 slatted bed base, with a fold-down opening mechanism and safety device that prevents accidental opening and closing.

Tilting mechanism with gas springs and device that cushions movements, completely contained in the side of the structure, thanks to patented technology and special manufacturing.

The model is produced with depth 35 cm (with fabric headboard) and 62,3 cm (with wooden headboard, pillow compartment and shelves) and it is available in the Standard, Work (table), Board (large desk), Sofa versions.

## MECCANISMO E DESIGN MECHANISM AND DESIGN

Meccanismo di articolazione con molle a gas e dispositivo di movimento ammortizzato, totalmente incassato nel fianco del mobile mediante tecnologia brevettata e speciale lavorazione.

Tilting mechanism through gas springs and device that cushions movements, completely contained in the side of the structure, thanks to patented technology and special manufacturing.