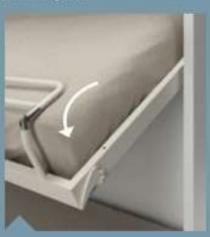

## SICUREZZA SAFETY

Dispositivo di sicurezza con sistema di blocco della rete mediante perno ad innesto automatico

Il meccanismo di blocco automatico sia nella posizione verticale che orizzontale del letto, impedisce aperture e chiusure accidentali.

Bed base safety device consisting of an automatic engagement locking pin.

The auto-lock mechanism prevents accidental openings and closings of the bed, both in the vertical and in the horizontal position.

Leva per l'apertura del letto integrata tra fianco e pannello frontale.

Bed opening lever integrated between the side and the front panel. Leva di sicurezza per il blocco automatico del letto aperto e di sblocco manuale per la sua chiusura.

Safety lever for automatically locking the bedience open and manually unlocking to close it.