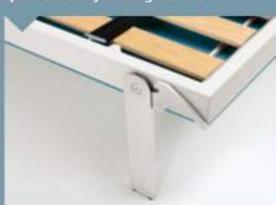

#### **TECHNICAL INFORMATION**

Transforming system with a foldaway single or intermediate bed, patented CF09 slatted bed base, with a fold-down opening mechanism and safety device that prevents accidental opening and closing.

Tilting mechanism with gas springs and device that cushions movements, completely contained in the side of the structure, thanks to patented technology and special manufacturing.

The model is produced with depth 35 cm (with fabric headboard) and 62,3 cm (with wooden headboard, pillow compartment and shelves) and it is available in the Standard, Work (table), Board (large desk), Sofa versions.

## INNOVAZIONE TECNOLOGICA TECHNOLOGICAL INNOVATION

La rete è realizzata con un profilo scatolare di lamiera tagliata al laser e pressopiegata con componenti in pressofusione e pianale a doghe di legno.

La rete è dotata di un sistema di sicurezza per impedire aperture e chiusure accidentali,

The bed base consists of laser cut, press-brake bent box-shaped sheet metal with die-cast components and a slatted base.