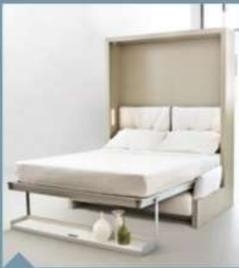

ALTEA BOOK 90 STANDARD - P.62,3

**Bed base CF09.**Patent protected

ALTEA BOOK 120 STANDARD - P.62,3

**Bed base CF09.** Patent protected

ALTEA 90 STANDARD - P.35

**Bed base CF09.** Patent protected

ALTEA 120 STANDARD - P.35

**Bed base CF09.**Patent protected

#### **TECHNICAL INFORMATION**

Transforming system with a foldaway single or intermediate bed, patented CF09 slatted bed base, with a fold-down opening mechanism and safety device that prevents accidental opening and closing.

Tilting mechanism with gas springs and device that cushions movements, completely contained in the side of the structure, thanks to patented technology and special manufacturing.

The model is produced with depth 35 cm (with fabric headboard) and 62,3 cm (with wooden headboard, pillow compartment and shelves) and it is available in the Standard, Work (table), Board (large desk), Sofa versions.

Altea Standard must be fixed to wall.

Wooden structure with adjustable nylon feet.

Available mattresses - H cm18, single mattress cm 85x197 weight kg 14-16, intermediate mattress cm  $115 \times 197$  kg 21-23, in versions springs, memory, memory 7 zones, memory deluxe, latex and mattresses complying with usa relevant regulations.

Mattress locking belts in nylon with fasteners in black nylon.

In the P.35 version, upholstered stuffed headboard for the bed, fixed directly to the back panel through snaps, cleaning according to the fabric label.

H of bed base from the floor cm 33,7.

Maximum capacity of the bed kg 150.