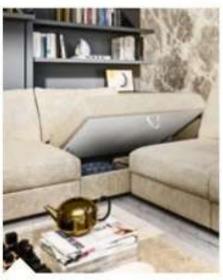

Elemento contenitore sotto la seduta, mod. Swina.

Container under the seat, model Swing.

Shelf with extendible handle to facilitate opening.

Elemento terminale ad angolo porta guanciali; mod. Tango.

End corner element with pillow holder, Tango model