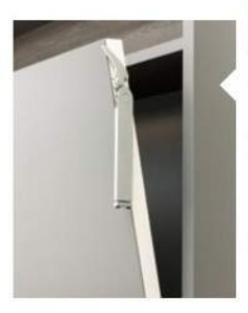

## MECCANISMO E DESIGN MECHANISM AND DESIGN

Meccanismo di articolazione con molle a gas e dispositivo di movimento ammortizzato, totalmente incassato nel fianco del mobile mediante tecnologia brevettata e speciale lavorazione.

Tilting mechanism through gas springs and device that cushions movements, completely contained in the side of the structure, thanks to patented technology and special manufacturing.

Tilting mechanism with gas springs and device that cushions movements, completely contained in the side of the structure, thanks to patented technology and special manufacturing.

The model is produced with depth 35 cm (with fabric headboard) and 62,3 cm (with wooden headboard, pillow compartment and shelves) and it is available in the Standard, Work (table), Board (large desk), Sofa versions.