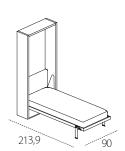

ALTEA BOOK 90 STANDARD - P.62,3

**Bed base CF09.**Patent protected

ALTEA BOOK 120 STANDARD - P.62,3

**Bed base CF09.** Patent protected

ALTEA 90 STANDARD - P.35

**Bed base CF09.** Patent protected

ALTEA 120 STANDARD - P.35

**Bed base CF09.**Patent protected

Altea Standard must be fixed to wall.

Wooden structure with adjustable nylon feet.

Available mattresses - H cm18, single mattress cm 85x197 weight kg 14-16, intermediate mattress cm  $115 \times 197$  kg 21-23, in versions springs, memory, memory 7 zones, memory deluxe, latex and mattresses complying with usa relevant regulations.

Mattress locking belts in nylon with fasteners in black nylon.

In the P.35 version, upholstered stuffed headboard for the bed, fixed directly to the back panel through snaps, cleaning according to the fabric label.

H of bed base from the floor cm 33,7.

Maximum capacity of the bed kg 150.