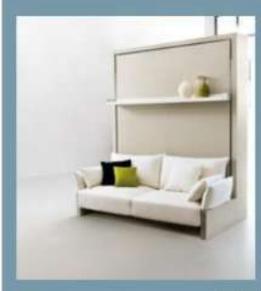

# TECHNOLOGIA E COMFORT TECHNOLOGY AND COMFORT

Alla vasta gamma dei letti singoli, intermedi e matrimoniali a scomparsa, con rete a doghe e sempre pronti per l'utilizzo quotidiano, si associa la collezione dei materassi appositamente studiata con alcuni produttori, per coniugare il loro rapporto di peso e dimensioni ai diversi meccanismi di apertura dei letti trasformabili.

Alongside a wide range of single, queen and king size hide-away beds, with slatted base and always ready for daily use, we offer our collection of mattresses specially designed with some manufacturers to match their weight to size ratio with the different opening mechanisms of the transformable beds.