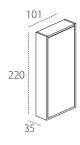

ALTEA BOOK 90 STANDARD - P.62,3

**Bed base CF09.**Patent protected

ALTEA BOOK 120 STANDARD - P.62,3

**Bed base CF09.** Patent protected

ALTEA 90 STANDARD - P.35

**Bed base CF09.** Patent protected

ALTEA 120 STANDARD - P.35

**Bed base CF09.**Patent protected

Altea Standard must be fixed to wall.

Wooden structure with adjustable nylon feet.

Available mattresses - H cm18, single mattress cm 85x197 weight kg 14-16, intermediate mattress cm  $115 \times 197$  kg 21-23, in versions springs, memory, memory 7 zones, memory deluxe, latex and mattresses complying with usa relevant regulations.

Mattress locking belts in nylon with fasteners in black nylon.

In the P.35 version, upholstered stuffed headboard for the bed, fixed directly to the back panel through snaps, cleaning according to the fabric label.

H of bed base from the floor cm 33,7.

Maximum capacity of the bed kg 150.