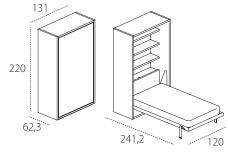

ALTEA BOOK 90 STANDARD - P.62,3

**Bed base CF09.**Patent protected

ALTEA BOOK 120 STANDARD - P.62,3

**Bed base CF09.** Patent protected

ALTEA 90 STANDARD - P.35

**Bed base CF09.** Patent protected

ALTEA 120 STANDARD - P.35

Tilting mechanism with gas springs and device that cushions movements, completely contained in the side of the structure, thanks to patented technology and special manufacturing.

The model is produced with depth 35 cm (with fabric headboard) and 62,3 cm (with wooden headboard, pillow compartment and shelves) and it is available in the Standard, Work (table), Board (large desk), Sofa versions.

Altea Standard must be fixed to wall.

Wooden structure with adjustable nylon feet.

Available mattresses - H cm18, single mattress cm 85x197 weight kg 14-16, intermediate mattress cm  $115 \times 197$  kg 21-23, in versions springs, memory, memory 7 zones, memory deluxe, latex and mattresses complying with usa relevant regulations.